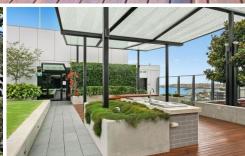

The Miller is crowned by a stunning rooftop deck and garden space where residents will be able to take in panoramic views of Sydney Harbour to the south. A north-facing common roof terrace on the top level will feature BBQ facilities, seating and outdoor dining areas.