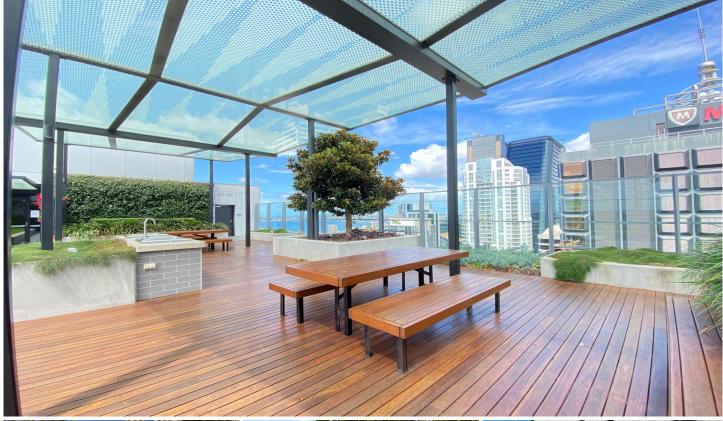

The Miller is crowned by a stunning rooftop deck and garden space where residents will be able to take in panoramic views of Sydney Harbour to the south. A north-facing common roof terrace on the top level will feature BBQ facilities, seating and outdoor dining areas.