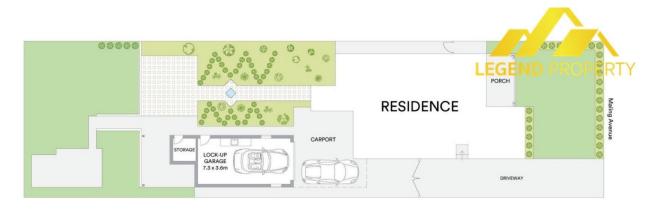

## 16 Maling Avenue Ermington NSW

The sunny 560sqm block is on the high side of a quiet street, metres from shops, buses and Rydalmere East Public School.

## Feature:

- 3 good sized bedrooms, 2 appointed with built-in wardrobes
- 1 study room with windows can be used as the fourth room
- 1 bathroom and 2 toilets
- 1 lock-up garage, 1 carport, 1 car parking space
- NBN network access port
- North facing lounge/dining room bathed in natural light
- Features polished timber floorboards and air conditioning
- Professionally designed garden with serene water installation
- Grassy backyard for kids to play or for entertaining friends

3 📭 1 🔓 2 🖨

Land Size: 560 sqm

View: https://www.legendproperty.com.au/lease/n

sw/parramatta/ermington/residential/house/

8072204

Hui (henry) Chen 0410029992

Wenying (Wendy) Yu 0452001920

Internal 97sqm