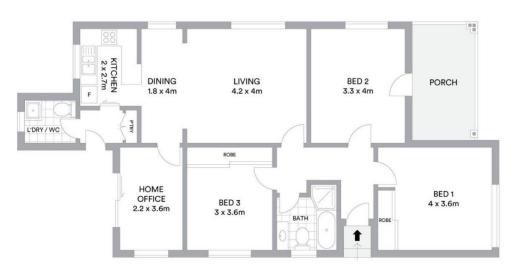

## Feature:

- 3 good sized bedrooms, 2 appointed with built-in wardrobes
- 1 study room with windows can be used as the fourth room
- 1 bathroom and 2 toilets
- 1 lock-up garage, 1 carport, 1 car parking space
- NBN network access port
- North facing lounge/dining room bathed in natural light
- Features polished timber floorboards and air conditioning
- Professionally designed garden with serene water installation
- Grassy backyard for kids to play or for entertaining friends

3 📭 1 🔓 2 🖨

Land Size: 560 sqm

View: https://www.legendproperty.com.au/lease/n

sw/parramatta/ermington/residential/house/

8072204

Hui (henry) Chen 0410029992

Wenying (Wendy) Yu 0452001920

Internal 97sqm