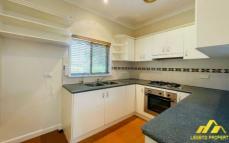

## Feature:

- 3 good sized bedrooms, 2 appointed with built-in wardrobes
- 1 study room with windows can be used as the fourth room
- 1 bathroom and 2 toilets
- 1 lock-up garage, 1 carport, 1 car parking space
- NBN network access port
- North facing lounge/dining room bathed in natural light
- Features polished timber floorboards and air conditioning
- Professionally designed garden with serene water installation
- Grassy backyard for kids to play or for entertaining friends