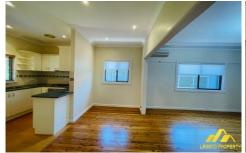

## Feature:

- 3 good sized bedrooms, 2 appointed with built-in wardrobes
- 1 study room with windows can be used as the fourth room
- 1 bathroom and 2 toilets
- 1 lock-up garage, 1 carport, 1 car parking space
- NBN network access port
- North facing lounge/dining room bathed in natural light
- Features polished timber floorboards and air conditioning
- Professionally designed garden with serene water installation
- Grassy backyard for kids to play or for entertaining friends