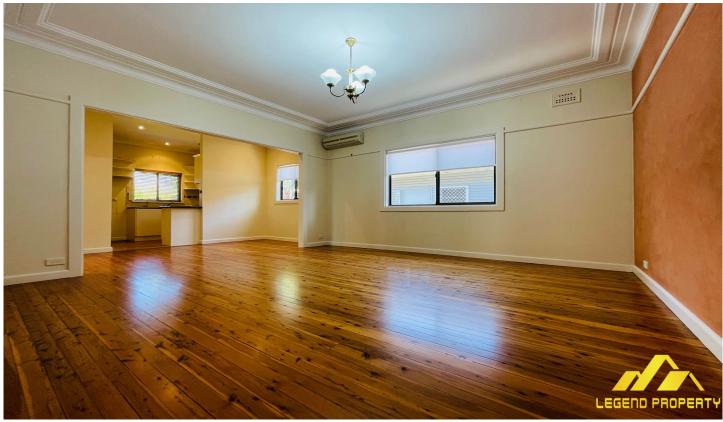

## Feature:

- 3 good sized bedrooms, 2 appointed with built-in wardrobes
- 1 study room with windows can be used as the fourth room
- 1 bathroom and 2 toilets
- 1 lock-up garage, 1 carport, 1 car parking space
- NBN network access port
- North facing lounge/dining room bathed in natural light
- Features polished timber floorboards and air conditioning
- Professionally designed garden with serene water installation
- Grassy backyard for kids to play or for entertaining friends