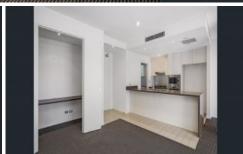

## Features include:

- Ample sized bedrooms with mirrored built-in wardrobes
- Master bedroom includes ensuite with separate bath and shower
- Modern kitchen complete with stone bench tops and stainless steel appliances
- Study nook, ideal for working from home
- Internal laundry and air-conditioning