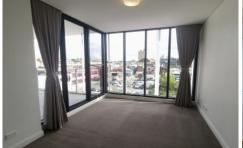

Key features of this apartment include:

- 97 sqm over size 2 bedroom with built-in robe
- Two good-sized bedrooms
- Extended wardrobe in the second bedroom
- Spacious open-plan living/dining area with high ceilings and ducted 2-zone air conditioning
- Ample storage space
- Modern bathrooms with seperate laundry facility
- Security building with lift access and basement parking