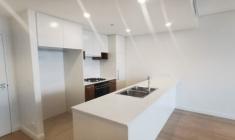

Key features of this apartment include:

- 97 sqm over size 2 bedroom with built-in robe
- Two good-sized bedrooms
- Extended wardrobe in the second bedroom
- Spacious open-plan living/dining area with high ceilings and ducted 2-zone air conditioning
- Ample storage space
- Modern bathrooms with seperate laundry facility
- Security building with lift access and basement parking