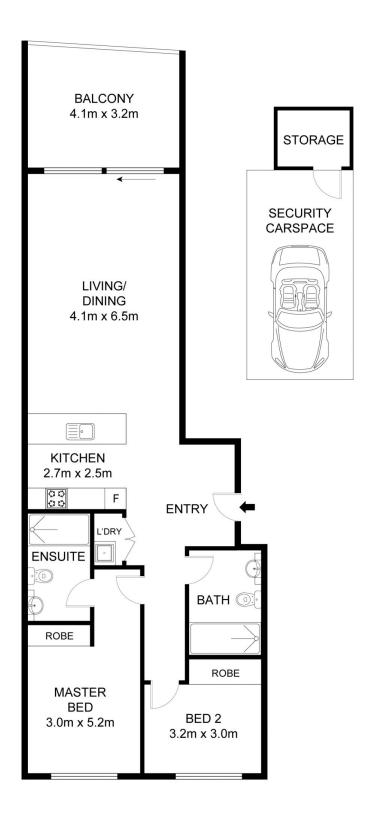

## 701/27 GERTRUDE STEET, WOLLI CREEK LEGEND PROPERTY

Int: 92 m<sup>2</sup> Ext: 14 m<sup>2</sup> Total: 106 m<sup>2</sup>

## 701/27 Gertrude Street, Wolli Creek

| Property Information     |                                                           |
|--------------------------|-----------------------------------------------------------|
| Price Guide              | Offers Welcome                                            |
| Building Name / Title    | Parkside                                                  |
| Strata Plan Number / Lot | LOT 58 IN STRATA PLAN 94613                               |
| Property Size            | Total 106sqm, 90sqm excl. secure car space & storage cage |
| Aspect                   | North                                                     |
| Rental Estimate          | In the vicinity of \$810 - \$840 per week                 |
| Level                    | Level 7 – Building North                                  |
| Floor fixtures           | Timber flooring, carpet and tiles throughout              |
| Parking & storage        | Allocated secure car park & storage cage                  |
| Pet Friendly             | Yes, subject to strata approval                           |
| Building Built           | 2021                                                      |
| Builder / Developer      | TFM Chatswood Land PTY LTD                                |
| Amenities                | Rooftop BBQ facilities                                    |
| Strata Manager           | Strata Republic – 1300 884 104                            |
| Strata Levies            | \$1,473.35 per quarter                                    |
| Water Rates              | \$211.11 per quarter                                      |
| Council Rates            | \$280.20 per quarter                                      |