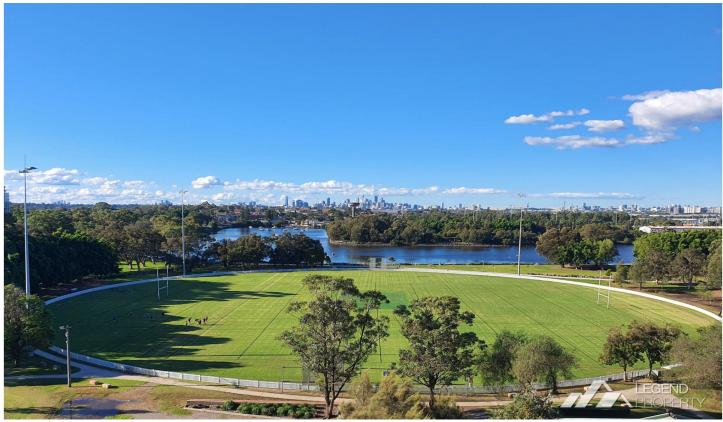

## 701/27 Gertrude Street Wolli Creek NSW

This residence boasts premium finishes throughout and offers uninterrupted views of the city, park, and river, all from the comfort of the balcony. The two-bedroom apartment is filled with natural light all day and features a contemporary kitchen with new stainless steel appliances, an open-plan living and dining area with tile flooring, ample internal storage, and ducted air conditioning. Residents can also enjoy the rooftop BBQ facilities, perfect for relaxation and entertaining.

- Nearby green spaces offer a charming escape to nature, featuring facilities for the entire family.
- Quality finishes throughout, with expansive stone benchtops that double as a breakfast bar.
- Ideally located with easy access to Sydney Domestic and International airports.
- Just minutes' walk to Wolli Creek train station, making