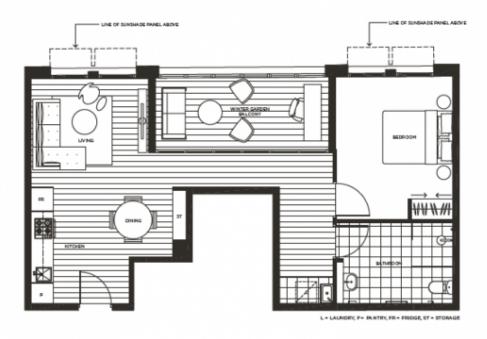

- **Price** : \$ 700,000
- **View :** https://www.legendproperty.com.au/sale/nsw/inn er-west/ashfield/residential/apartment/8047473

LUMINA ASHFIELD APARTMENT 111/211 ONE BED INTERNAL SOM EXTERNAL SOM

TOTAL SOM

56 10

|     |     | -       |
|-----|-----|---------|
| L:L | _!  | · .     |
| ₩   |     | - 57    |
| :   | _ال | · · · · |
| H   |     |         |