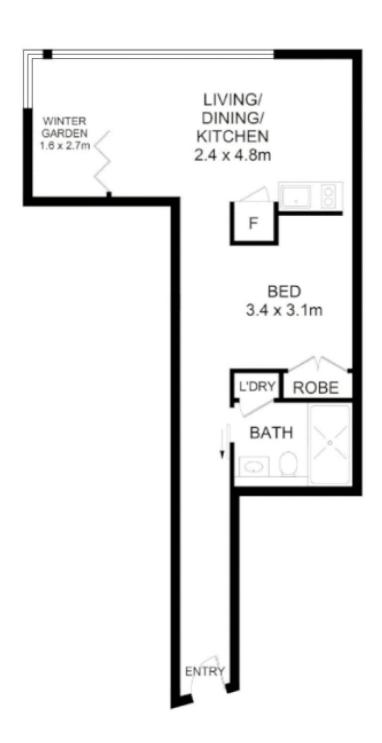

1 🛌 1 📇

Price : Motivated Seller!

Building Size: 36 sqm

**View** : https://www.legendproperty.com.au/sale /nsw/sydney-city/chippendale/residential

/apartment/8046151

Suet (Anny) Wang 0416 519 539

Xudong (Thomas) Zhang 0405 274 048

## 1300/8 PARK LANE, CHIPPENDALE

Int: 36 m<sup>2</sup> Ext: m<sup>2</sup> Total: 36 m<sup>2</sup>