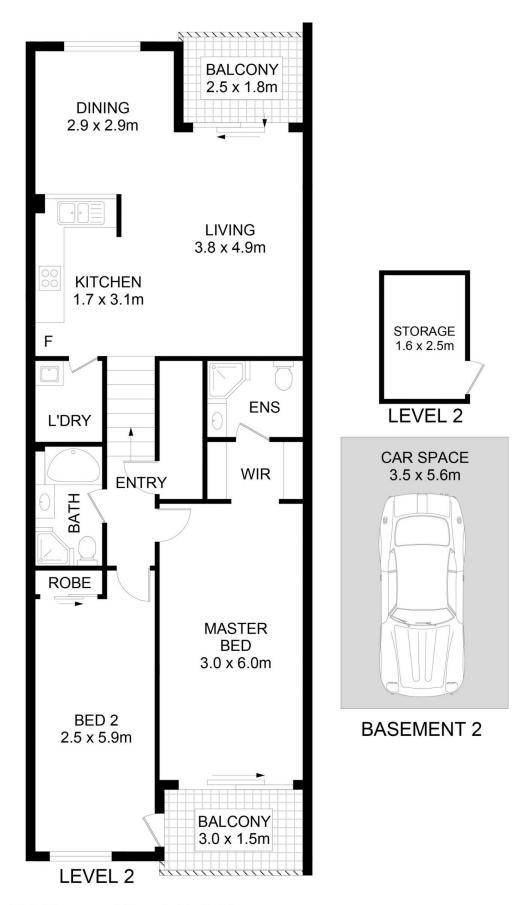

## Level 2/18/320A-338 Liverpool Road Enfield NSW

(FOR INSPECTION PARKING: Byer Street Public Car Park)

This split-level two bedroom sun-lit apartment with fresh interiors opening to an undercover alfresco balcony. Offering an expansive layout throughout with great entertaining options and light-filled spacious interior

## Features:

- Open plan living and dining leading to large undercover alfresco balcony
- New timber flooring installed
- Modern stone kitchen with stainless steel appliances and gas cooking
- Two spacious bedrooms, both feature mirrored built in wardrobes with balcony access. Main bedroom with ensuite bathroom.

## 2 🔄 2 🖺 1 🗬

**Building Size**: 111 sqm **Land Size**: 111 sqm

View : https://v

: https://www.legendproperty.com.au/leas e/nsw/inner-west/enfield/residential/apar

tment/8037731

Gary Cheung d4 0415087287