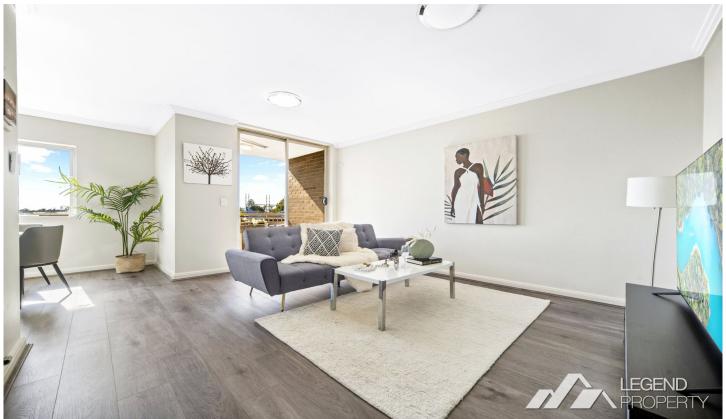

## Level 2/18/320A-338 Liverpool Road Enfield NSW

(FOR INSPECTION PARKING: Byer Street Public Car Park)

This split-level two bedroom sun-lit apartment with fresh interiors opening to an undercover alfresco balcony. Offering an expansive layout throughout with great entertaining options and light-filled spacious interior

## Features:

- Open plan living and dining leading to large undercover alfresco balcony
- New timber flooring installed
- Modern stone kitchen with stainless steel appliances and gas cooking
- Two spacious bedrooms, both feature mirrored built in wardrobes with balcony access. Main bedroom with ensuite bathroom.