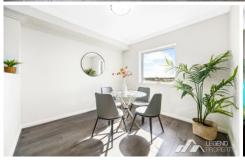

## Features:

- Open plan living and dining leading to large undercover alfresco balcony
- New timber flooring installed
- Modern stone kitchen with stainless steel appliances and gas cooking
- Two spacious bedrooms, both feature mirrored built in wardrobes with balcony access. Main bedroom with ensuite bathroom.