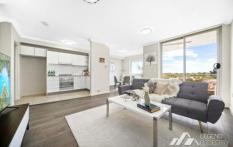

## Features:

- Open plan living and dining leading to large undercover alfresco balcony
- New timber flooring installed
- Modern stone kitchen with stainless steel appliances and gas cooking
- Two spacious bedrooms, both feature mirrored built in wardrobes with balcony access. Main bedroom with ensuite bathroom.