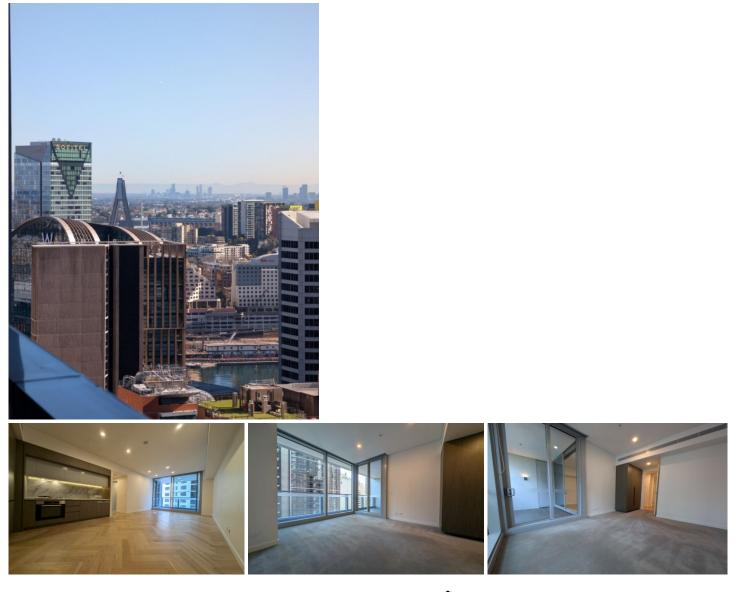

## 2201/117 Bathurst Street Sydney NSW

Contact Kwurt 0405886135 wxid kwut999 for more information

Set to become one of Sydney's tallest residential towers, Greenland Centre will reach new heights of luxury and convenience in residential living.

Located at 115 Bathurst Street, in the heart of the Sydney CBD, the BVN and Woods Bagot designed tower will feature 479 residences over 67 storeys. Rising to 235 metres above the ground, Greenland Centre's upper levels will offer unrivalled panoramic views encompassing the CBD, Blue Mountains, Hyde Park and Sydney Harbour. The building's revolutionary 'Sydney Balconies' have been designed to provide true indoor-outdoor connections all year-round and will offer unrivalled views and protection from the elements.