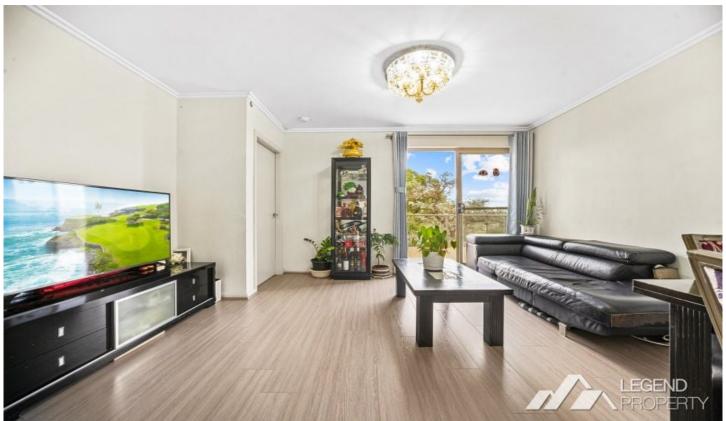

## Features:

- Open plan lounge & dining, flooded with sun from north-east facing balcony.
- Two well-proportioned bedrooms, master bedroom boasting a built-in robe and large window.
- Large ensuite boasts a shower, toilet and bathtub.