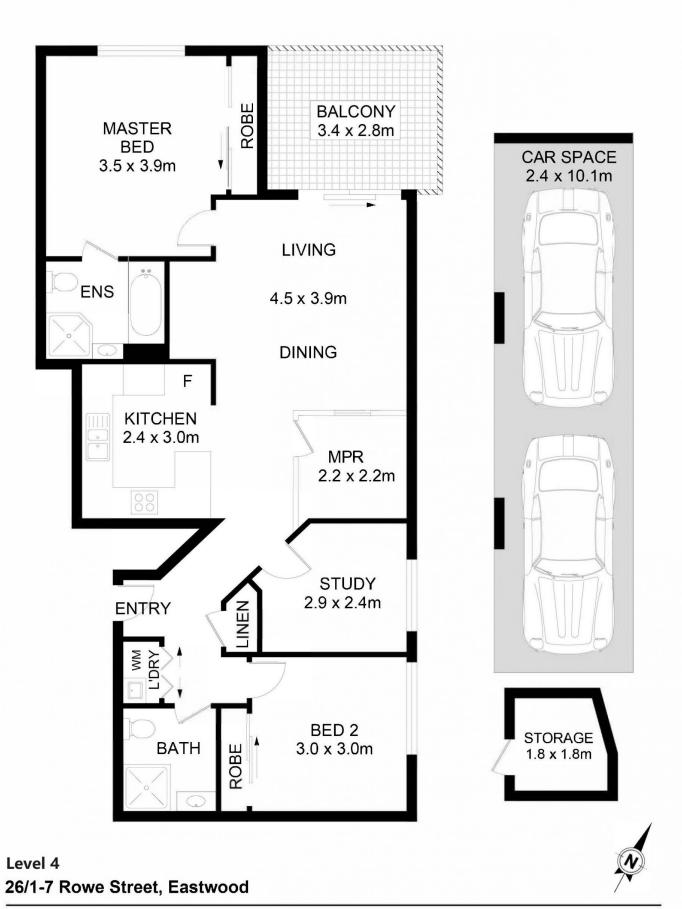

## Level 4/26/1-7 Rowe Street Eastwood NSW

This spacious apartment conveniently located with only a short walk to Eastwood shopping centre, it has a central location close to train, quality schools, public transport and shops. Falling into the catchment for Eastwood Public School, the school is only a 750m walk for young families. Public transport is moments from your door, with a bus stop and Eastwood Station only 6 minutes stroll. City access into the CBD in just under 25 minutes by car or 40 minutes by train.

## Features:

- Open plan lounge & dining, flooded with sun from north-east facing balcony.
- Two well-proportioned bedrooms, master bedroom boasting a built-in robe and large window.
- Large ensuite boasts a shower, toilet and bathtub.