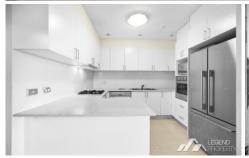

## Features:

- Open plan lounge & dining, flooded with sun from north-east facing balcony.
- Two well-proportioned bedrooms, master bedroom boasting a built-in robe and large window.
- Large ensuite boasts a shower, toilet and bathtub.