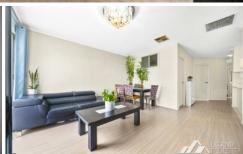

## Features:

- Open plan lounge & dining, flooded with sun from north-east facing balcony.
- Two well-proportioned bedrooms, master bedroom boasting a built-in robe and large window.
- Large ensuite boasts a shower, toilet and bathtub.