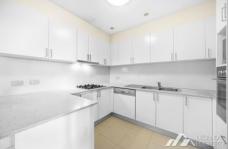

## Features:

- Open plan lounge & dining, flooded with sun from north-east facing balcony.
- Two well-proportioned bedrooms, master bedroom boasting a built-in robe and large window.
- Large ensuite boasts a shower, toilet and bathtub.