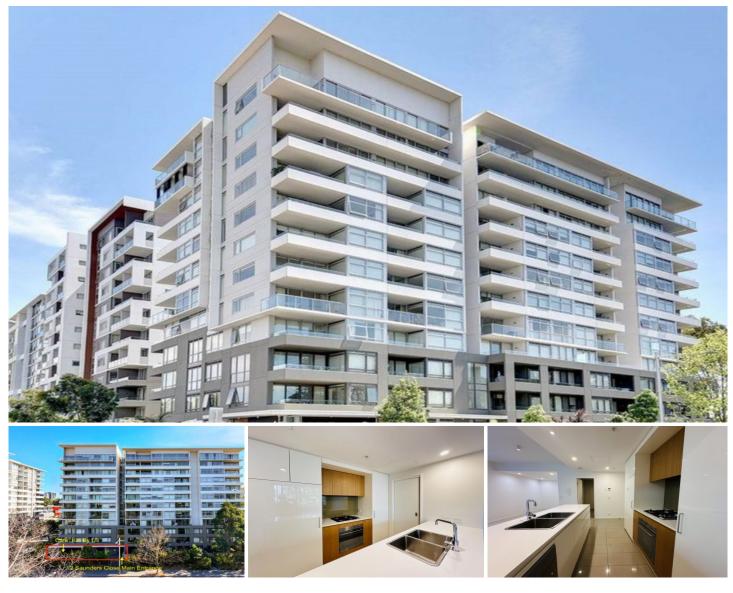

## 107/2 Saunders Close Macquarie Park NSW

Large size One bed plus study with North West facing. Only 450m to Shopping Centre. This highly functional floor plan with vast open-plan living areas. The apartment is quietly positioned to the rear of the building with glorious leafy views. Great convenience is guaranteed with this desirably located apartment. Macquarie University Metro Station, shopping center, restaurants are within a 5 to 10 minute stroll.

## Features

- Very Spacious lounge & dining opened to a quiet and peaceful Norwest facing balcony with leafy view.

- Large Open plan gas kitchen with Stone Island bench
- Sunny main bedroom with built-in robe
- Large sized study room with built-in storage
- Modern bathroom with floor-to-ceiling tiles
- Internal laundry and ducted air conditioning