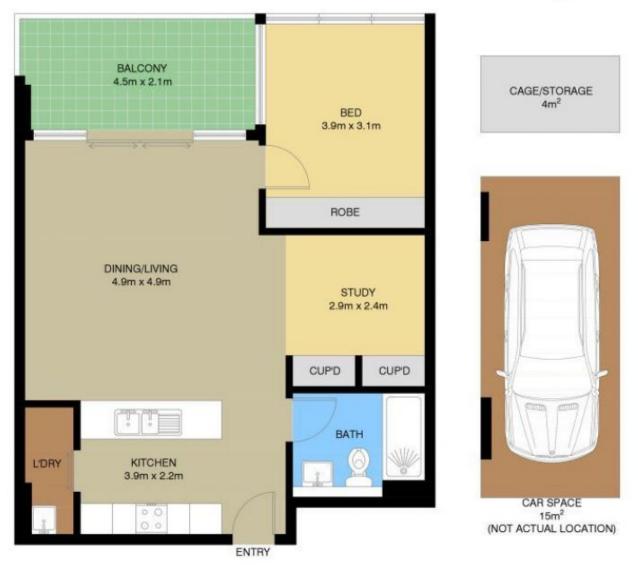

## 107/2 Saunders Close Macquarie Park NSW

Large size One bed plus study with North West facing. Only 450m to Shopping Centre. This highly functional floor plan with vast open-plan living areas. The apartment is quietly positioned to the rear of the building with glorious leafy views. Great convenience is guaranteed with this desirably located apartment. Macquarie University Metro Station, shopping center, restaurants are within a 5 to 10 minute stroll.

## Features

- Very Spacious lounge & dining opened to a quiet and peaceful Norwest facing balcony with leafy view.

- Large Open plan gas kitchen with Stone Island bench
- Sunny main bedroom with built-in robe
- Large sized study room with built-in storage
- Modern bathroom with floor-to-ceiling tiles
- Internal laundry and ducted air conditioning

## 1월 1 🚰 1 🚘

Building Size : 88 sqm Land Size View

: 88 sqm

: https://www.legendproperty.com.au/leas e/nsw/northern-suburbs/macquarie-park/ residential/apartment/8034690

Gary Cheung d4 0415087287

Michael Yu 0422 802 587