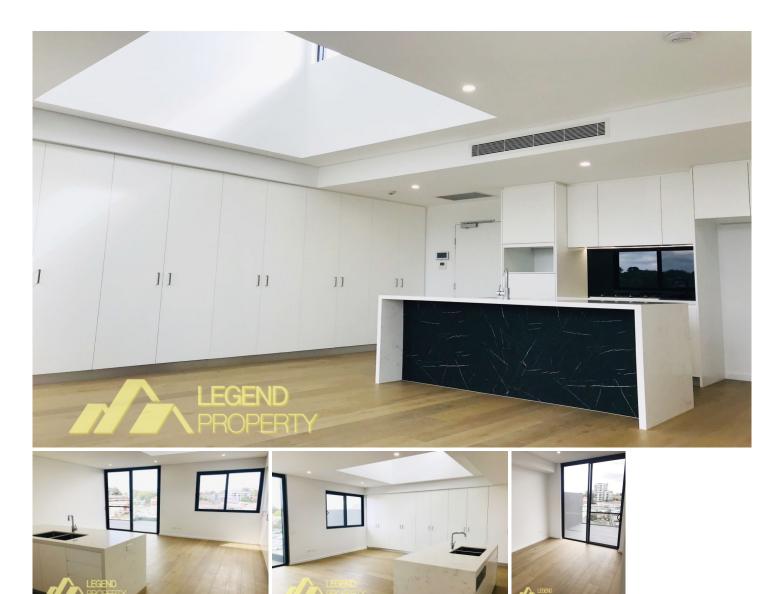

## Features:

- \* Open plan living and dining area
- \* Living room with a huge skylight, well-lit. Ceiling height exceeds 2.7m
- \* Spacious bedroom with Built-in Wardrobes
- \* European premium timber floor
- \* Sleek modern kitchen with gas cooktop and quality Miele appliances
- \* Ducted out rang-hood in kitchen