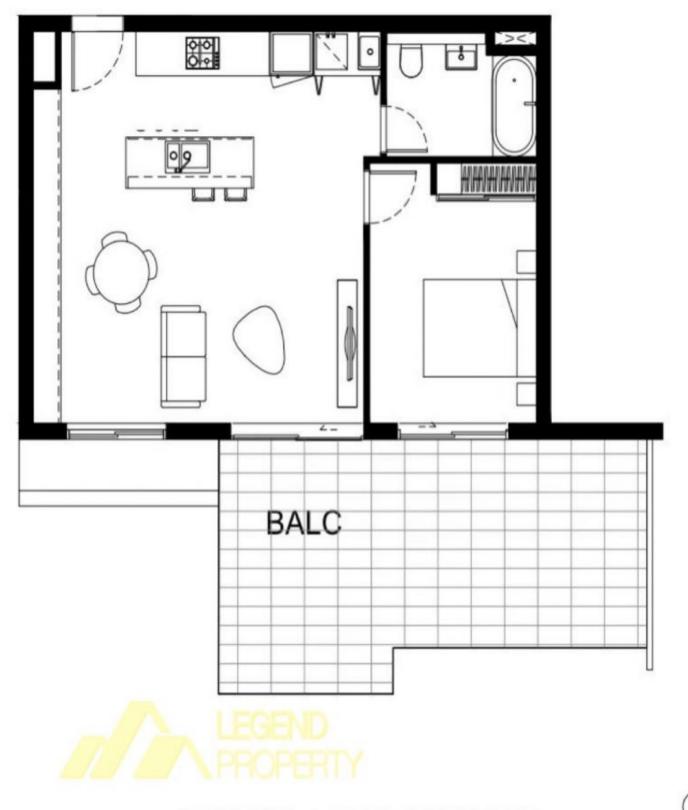

## Features:

- \* Open plan living and dining area
- \* Living room with a huge skylight, well-lit. Ceiling height exceeds 2.7m
- \* Spacious bedroom with Built-in Wardrobes
- \* European premium timber floor
- \* Sleek modern kitchen with gas cooktop and quality Miele appliances
- \* Ducted out rang-hood in kitchen