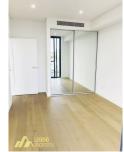

## Features:

- \* Living room with a huge skylight,well-lit. Ceiling height exceeds 2.7m
- \* European premium timber floor
- \* Open plan living and dining area
- \* Spacious bedroom with Built-in Wardrobes
- \* Sleek modern kitchen with gas cook top and quality Miele appliances