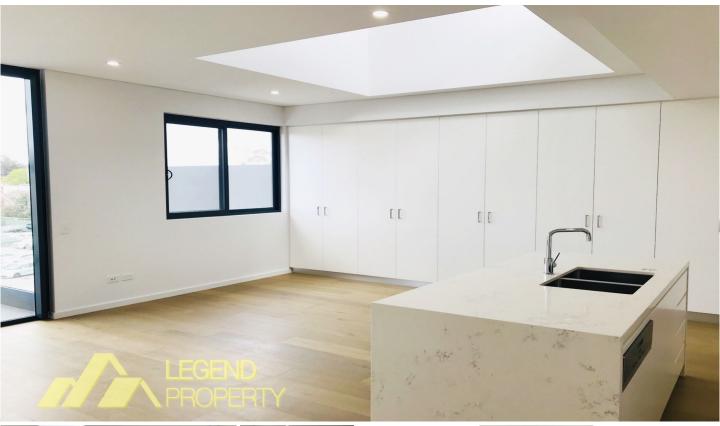

## Features:

- \* Living room with a huge skylight,well-lit. Ceiling height exceeds 2.7m
- \* European premium timber floor
- \* Open plan living and dining area
- \* Spacious bedroom with Built-in Wardrobes
- \* Sleek modern kitchen with gas cook top and quality Miele appliances