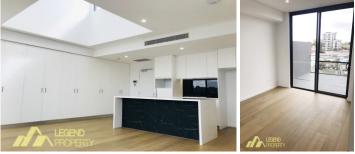

## Features:

- \* Living room with a huge skylight,well-lit. Ceiling height exceeds 2.7m
- \* European premium timber floor
- \* Open plan living and dining area
- \* Spacious bedroom with Built-in Wardrobes
- \* Sleek modern kitchen with gas cook top and quality Miele appliances