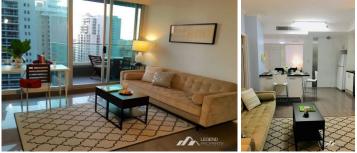

## 2406/91 Liverpool Street Sydney NSW

Rent at \$900 per week with a high return of 5.32%.

Located in this designer apartment building World Tower, this apartment has stylish, luxurious and panoramic views to create a quality lifestyle and ultimate convenience.

## Features:

- Highly designed interior layout with an open living space, one bedroom and one spacious study room which definitely approaches a second bedroom.

- Spectacular balcony providing abundant natural light whilst capturing the fantastic City views and Darling