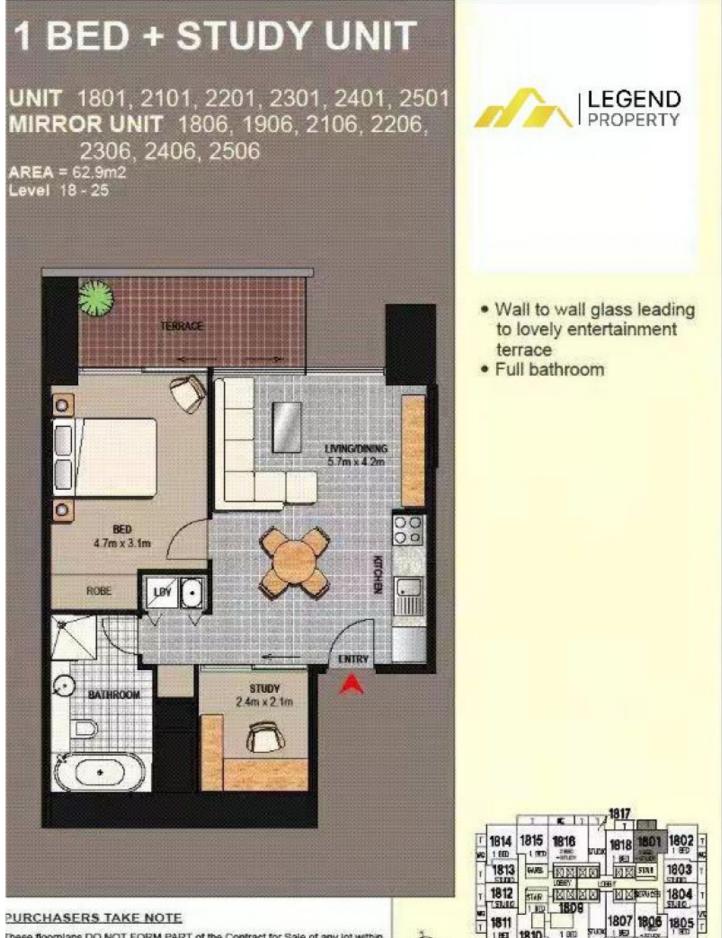

## Features:

- Highly designed interior layout with an open living space, one bedroom and one spacious study room which definitely approaches a second bedroom.

- Spectacular balcony providing abundant natural light whilst capturing the fantastic City views and Darling

## 1 🎮 1 🚔

Price : \$880,000

**View** : https://www.legendproperty.com.au/sale/nsw/syd ney-city/sydney/residential/apartment/8031174

Min (Lily) Chang 0405 323 411

Shenyong(James) Shen +61404843268

These floorplans DO NOT FORM PART of the Contract for Sale of any lot within he development. They are INDICATIVE ONLY. The descriptions, layouts and areas set out in this floor plan are subject to change and may not accurately affect the final design of each unit depicted.