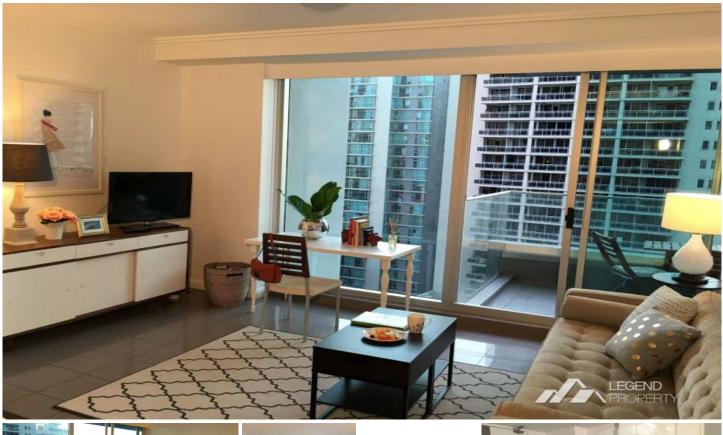

## 2406/91 Liverpool Street Sydney NSW

Rent at \$900 per week with a high return of 5.32%.

Located in this designer apartment building World Tower, this apartment has stylish, luxurious and panoramic views to create a quality lifestyle and ultimate convenience.

The property also enjoys an exceptional CBD position within a stroll to all the attractions that make this city so popular with restaurants, Hyde Park, Chinatown, and train stations all close by.

## Features:

- Highly designed interior layout with an open living space, one bedroom and one spacious study room which definitely approaches a second bedroom.

- Spectacular balcony providing abundant natural light whilst capturing the fantastic City views and Darling