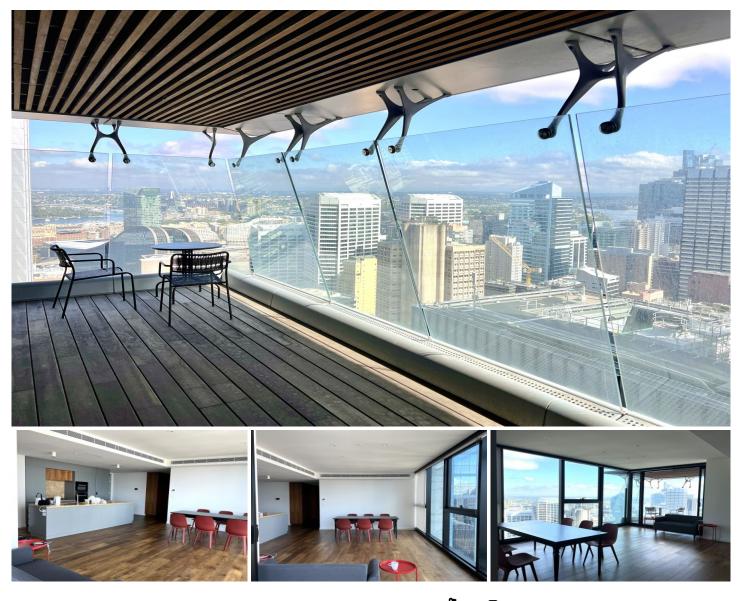

Located at 117 Bathurst Street, in the heart of the Sydney CBD, the BVN and Woods Bagot designed tower will feature 479 residences over 67 storeys. Rising to 235 metres above the ground, Greenland Centre's upper levels will offer unrivalled panoramic views encompassing the CBD, Blue Mountains, Hyde Park and Sydney Harbour. The building's revolutionary 'Sydney Balconies' have been designed to provide true indoor-outdoor connections all year-round and will offer unrivalled views and protection from the elements.