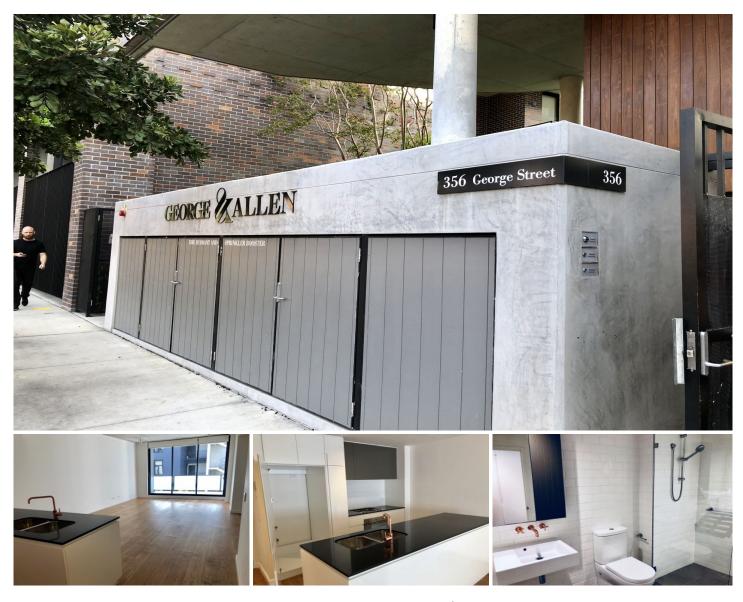

356 George Street WATERLOO NSW

This stylish designer one bedroom apartment is located on the 2th floor of highly sought and well maintained security building ' George and Allen'.

- One bedrooms with built in robes, main with en-suite bathroom

- One car space
- Internal laundry with dryer
- Entertainers balcony
- Floorboards throughout entertaining areas
- Large kitchen with dishwasher and gas cooking facilities

- Only 5 minutes walk to Green Square train station and bus stops, moments to CBD, Sydney Cricket Ground,Taylors College and universities.