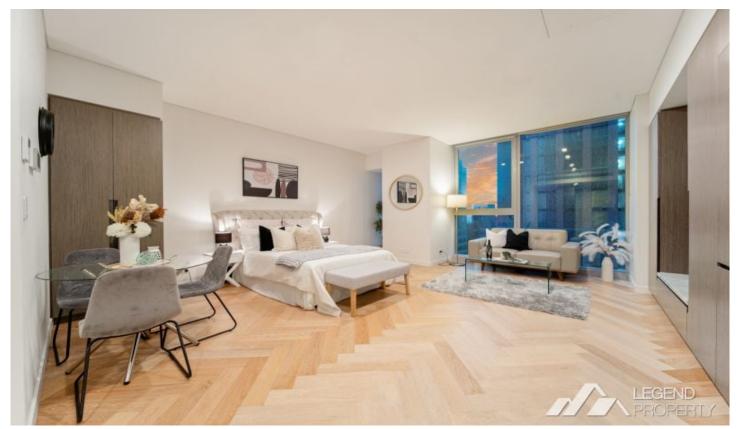

## 2205/117 Bathurst Street Sydney NSW

Locating in Sydney's tallest residential tower and most sought-after address Greenland centre.

East facing stunning spacious studio apartment with herringbone engineering timber floor. This luxury building is included 25metre heated swimming pools, spa, sauna and gym.

This apartment offers the optimum in convenience with immediate access to the CBD restaurants, café, supermarkets and shopping area at the doorstep. This stylish apartment is the ultimate urban lifestyle choice in this vibrant locale.