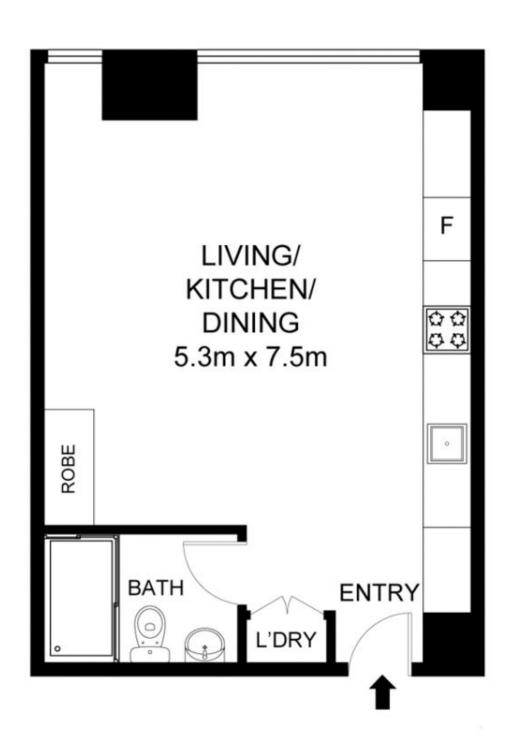

ial tower and most sought-after address Greenland centre.

East facing stunning spacious studio apartment with herringbone engineering timber floor. This luxury building is included 25metre heated swimming pools, spa, sauna and gym.

This apartment offers the optimum in convenience with immediate access to the CBD restaurants, café, supermarkets and shopping area at the doorstep. This stylish apartment is the ultimate urban lifestyle choice in this vibrant locale.

## 1 🖳

**View**: https://www.legendproperty.com.au/sale/nsw/syd ney-city/sydney/residential/apartment/8028278



Sze Chi (nettie) Lee 0478804430



Lei (tracy) Huang 0493186991

## Features:

- Miele appliances including cooktop
- Internal Laundry with 2 in 1 washing machine with dryer



## 2205/117 BATHURST STREET, SYDNEY







Total: 40 m<sup>2</sup>