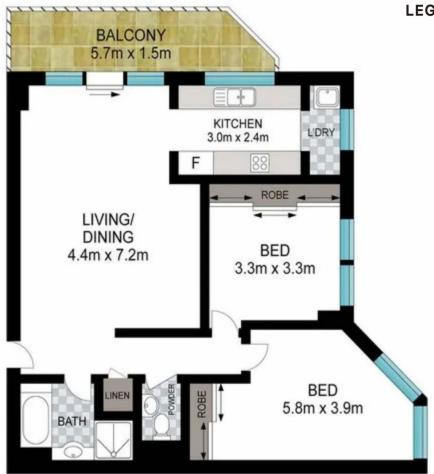

## **Location Location!**

Immersed within the Town Hall, Darling Harbour, World Square, Hyde Park, and Chinatown precinct, it offers a very spacious living space with a priced sunny north facing balcony & kitchen. True family sized living, spacious lounge & dining room, kitchen, all bedrooms with built-in robes, internal laundry, entra toilet, and security underground carspace. Double Brick construction, solid masonry interior walls, complex with outdoor swimming pool, visitor parking.

## Main features:

- Bright and airy living area with priced north facing balcony
- Northly facing kitchen with ample nature lights
- Covered and expansive balcony with urban outlooks
- Two generous sized bedrooms all east facing

2 📭 1 🔓 1 😭

**View**: https://www.legendproperty.com.au/sale/nsw/syd ney-city/sydney/residential/apartment/8025586

Xudong (Thomas) Zhang 0405 274 048

Xiaoling(Susan) Lin 0430 478 008

Scale in metres. Indicative only. Dimensions are approximate. All information contained herein is gathered from sources we believe to be reliable. However we cannot guarantee its accuracy and interested persons should rely on their own enquiries.