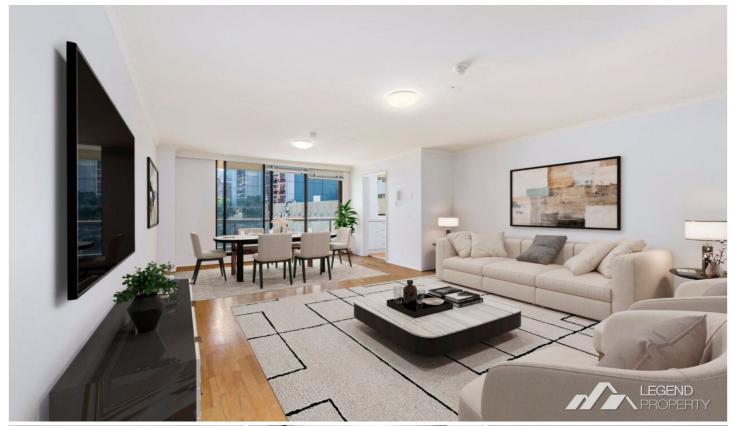

## **Location Location!**

Immersed within the Town Hall, Darling Harbour, World Square, Hyde Park, and Chinatown precinct, it offers a very spacious living space with a priced sunny north facing balcony & kitchen. True family sized living, spacious lounge & dining room, kitchen, all bedrooms with built-in robes, internal laundry, entra toilet, and security underground carspace. Double Brick construction, solid masonry interior walls, complex with outdoor swimming pool, visitor parking.

## Main features:

- Bright and airy living area with priced north facing balcony
- Northly facing kitchen with ample nature lights
- Covered and expansive balcony with urban outlooks
- Two generous sized bedrooms all east facing