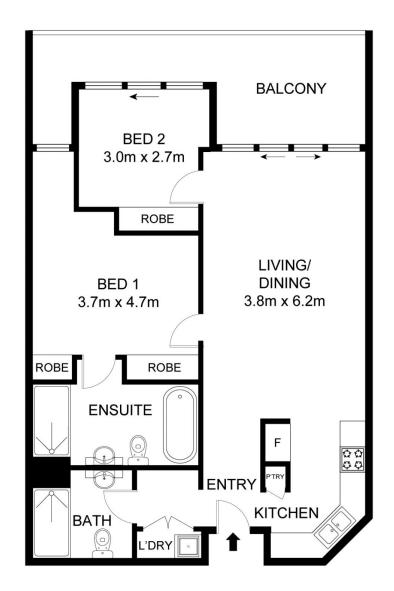

## 1113/24 LEVEY STREET, WOLLI CREEK

Int: 79 m<sup>2</sup> Ext: 10 m<sup>2</sup> Total: 89 m<sup>2</sup>