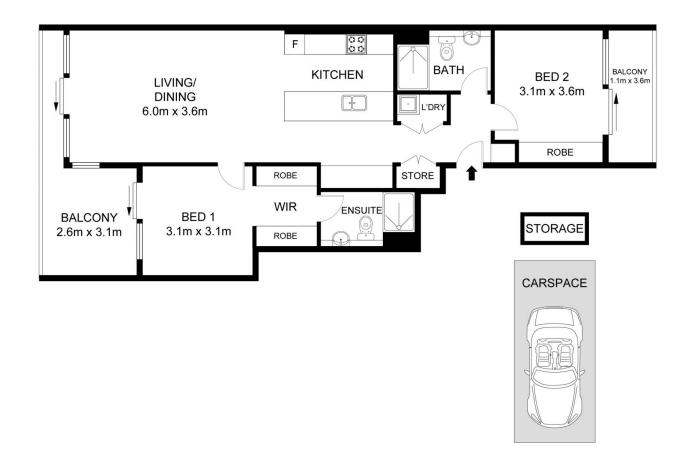

## 1106/188 Day Street Sydney NSW

Experience the epitome of CBD luxury living in this contemporary two-bedroom apartment nestled within the prestigious 'Radiance' community. Situated in the vibrant heart of Sydney's CBD, this residence offers a sophisticated, low-maintenance lifestyle with a touch of modern elegance. Boasting a prime location on the city's fringe, indulge in the convenience of urban living while enjoying the tranquility of your own stylish retreat.

- Generously proportioned open-plan layout seamlessly blending living and dining areas
- Two spacious double bedrooms featuring built-in wardrobes; master bedroom boasts an ensuite bathroom
- Stylish gas kitchen with sleek breakfast bar and top-of-the-line gas cooktop
- Effortlessly chic tiled floors, contemporary finishes, and ducted air-conditioning throughout