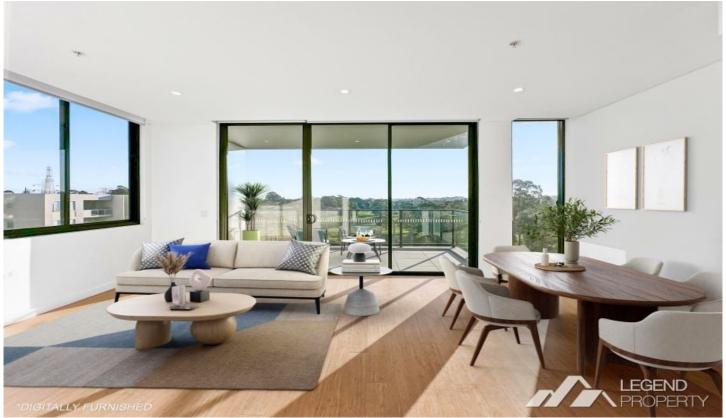

## 707/16 Thallon Street Carlingford NSW

Jacaranda Residence: Situated in the heart of Carlingford, just minutes' walk from Light Rail Station, local shops, cafes and well-known schools. This luxurious New 2 bed apartment locate on Level 7 offers a refreshing lifestyle of suburban luxury. With 2 car spaces, generously expansive interiors, top quality appliances and designer finishes, here you'll find the best of what suburban luxury has to offer with everything you need at your fingertips.

## Features:

- Bright and Spacious open plan living and dining area
- Two good size bedrooms with built-in wardrobes
- Sunny undercover balcony with open view
- Quality Timber flooring through living room and hallway
- Designer kitchen featuring stone benchtops and splashbacks,
- SMEG Kitchen Appliances include: Gas cooking, Oven,