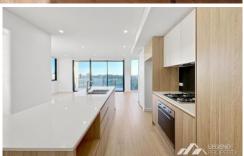

## Features:

- Bright and Spacious open plan living and dining area
- Two good size bedrooms with built-in wardrobes
- Sunny undercover balcony with open view
- Quality Timber flooring through living room and hallway
- Designer kitchen featuring stone benchtops and splashbacks,
- SMEG Kitchen Appliances include: Gas cooking, Oven,