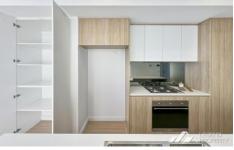

## Features:

- Bright and Spacious open plan living and dining area
- Two good size bedrooms with built-in wardrobes
- Sunny undercover balcony with open view
- Quality Timber flooring through living room and hallway
- Designer kitchen featuring stone benchtops and splashbacks,
- SMEG Kitchen Appliances include: Gas cooking, Oven,