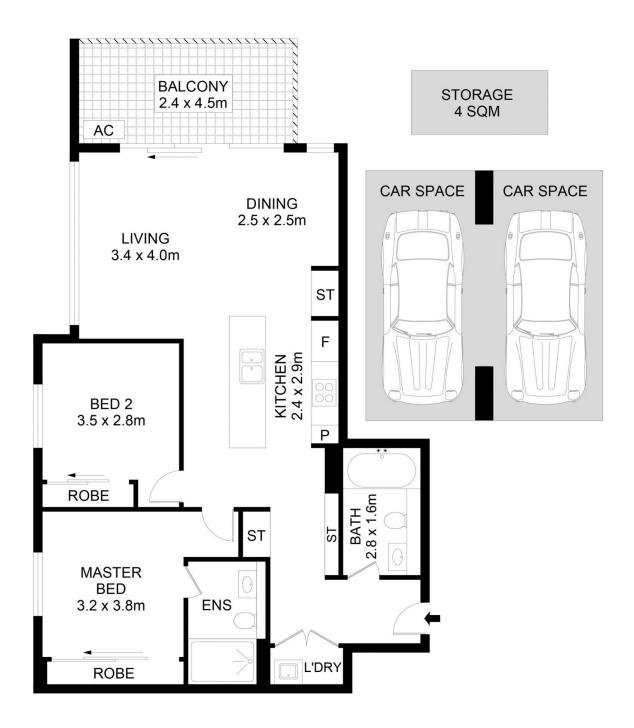

## 707/16 Thallon Street Carlingford NSW

Jacaranda Residence: Situated in the heart of Carlingford, just minutes' walk from Light Rail Station, local shops, cafes and well-known schools. This luxurious New 2 bed apartment locate on Level 7 offers a refreshing lifestyle of suburban luxury. With 2 car spaces, generously expansive interiors, top quality appliances and designer finishes, here you'll find the best of what suburban luxury has to offer with everything you need at your fingertips.

## Features:

- Bright and Spacious open plan living and dining area
- Two good size bedrooms with built-in wardrobes
- Sunny undercover balcony with open view
- Quality Timber flooring through living room and hallway
- Designer kitchen featuring stone benchtops and splashbacks,
- SMEG Kitchen Appliances include: Gas cooking, Oven,

## 2 🕒 2 🔓 2 🖨

Price : \$ 789,000 Building Size : 116 sqm

Land Size : 116 sqm View : https://ww

: https://www.legendproperty.com.au/sale /nsw/northern-suburbs/carlingford/reside ntial/apartment/8022020

Siu (Gary) Cheung 0415087287