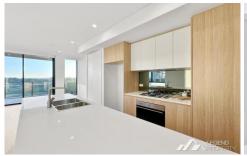

## Features:

- Bright and Spacious open plan living and dining area
- Two good size bedrooms with built-in wardrobes
- Sunny undercover balcony with open view
- Quality Timber flooring through living room and hallway
- Designer kitchen featuring stone benchtops and splashbacks,
- SMEG Kitchen Appliances include: Gas cooking, Oven,