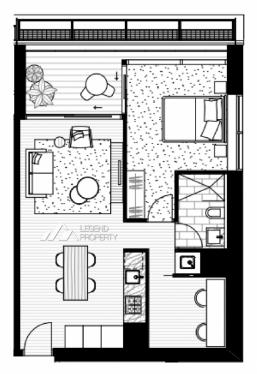

## L33/117 Bathurst Street Sydney NSW

Elevate your lifestyle to new heights with this magnificent Level 33 water view apartment, nestled within Sydney's tallest residential tower - Greenland Centre. Offering unparalleled sophistication and convenience, this residence presents an urban oasis in the heart of the CBD.

## Location:

- Positioned on Level 33, boasting spectacular city and water views.
- Prime CBD location, just minutes from Town Hall, St Andrew's Cathedral, and QVB.
- Convenient access to Town Hall station, light rail, and bus stations.
- Nearby attractions include Hyde Park and Pitt Street Mall.

## Features:

- North-facing living room with Herringbone engineered

1 🛌 1 🖳

Price: Contact Agent

**View :** https://www.legendproperty.com.au/sale/nsw/syd ney-city/sydney/residential/apartment/8009496

Sze Chi (nettie) Lee 0478804430