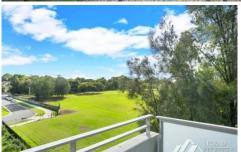

## Feature:

- North Aspect with views of Holroyd Gardens
- Bright and Spacious open plan living and dining area
- Leafy outlook balcony provide relaxed entertainment
- Good size study with built-in wardrobe
- Quality Timber flooring through living room and hallway
- Modern kitchen with Caesar stone benchtop and gas cooking
- Air conditioning installed
- Internal laundry with dryer
- Additional: kitchen and bedroom cabinet installed