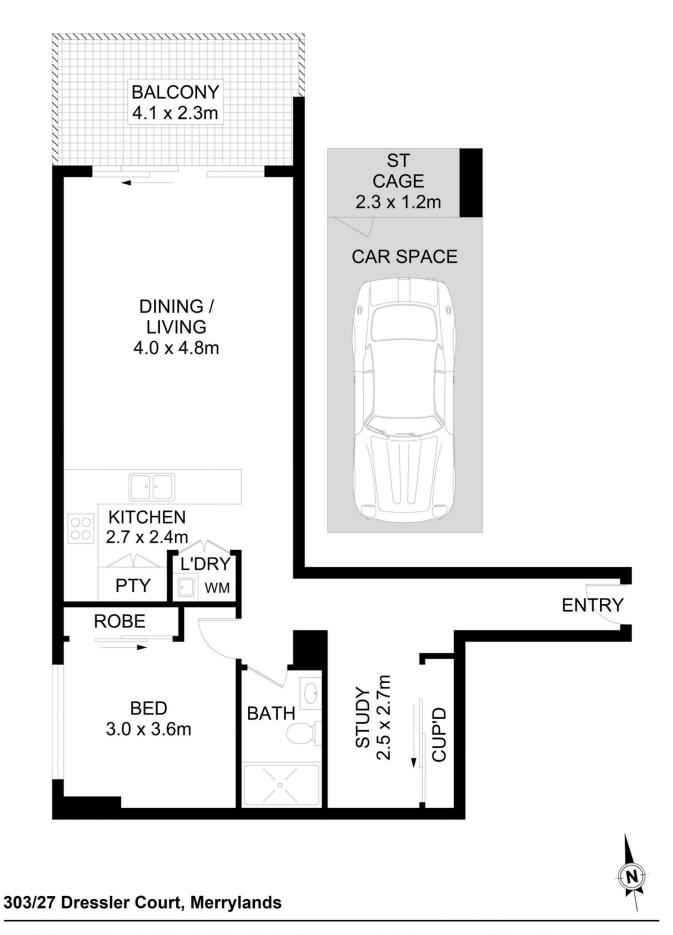

## 303/27 DRESSLER Court Merrylands NSW

A peaceful neighbourhood located in close proximity to Merrylands Train Station, shopping centres, schools, medical and professional services and a blooming suburb providing a modern yet affordable living to residents. Great choice for first home buyers or investors!

## Feature:

- North Aspect with views of Holroyd Gardens
- Bright and Spacious open plan living and dining area
- Leafy outlook balcony provide relaxed entertainment
- Good size study with built-in wardrobe
- Quality Timber flooring through living room and hallway
- Modern kitchen with Caesar stone benchtop and gas cooking
- Air conditioning installed
- Internal laundry with dryer
- Additional: kitchen and bedroom cabinet installed