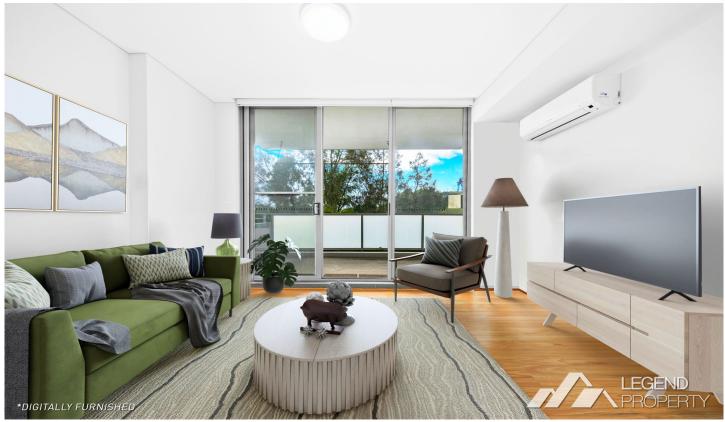

## Feature:

- North Aspect with views of Holroyd Gardens
- Bright and Spacious open plan living and dining area
- Leafy outlook balcony provide relaxed entertainment
- Good size study with built-in wardrobe
- Quality Timber flooring through living room and hallway
- Modern kitchen with Caesar stone benchtop and gas cooking
- Air conditioning installed
- Internal laundry with dryer
- Additional: kitchen and bedroom cabinet installed