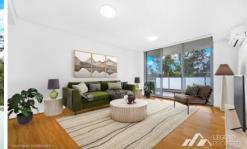

## Feature:

- North Aspect with views of Holroyd Gardens
- Bright and Spacious open plan living and dining area
- Leafy outlook balcony provide relaxed entertainment
- Good size study with built-in wardrobe
- Quality Timber flooring through living room and hallway
- Modern kitchen with Caesar stone benchtop and gas cooking
- Air conditioning installed
- Internal laundry with dryer
- Additional: kitchen and bedroom cabinet installed