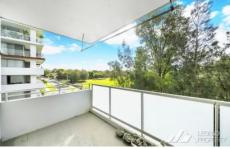

## Feature:

- North Aspect with views of Holroyd Gardens
- Bright and Spacious open plan living and dining area
- Leafy outlook balcony provide relaxed entertainment
- Good size study with built-in wardrobe
- Quality Timber flooring through living room and hallway
- Modern kitchen with Caesar stone benchtop and gas cooking
- Air conditioning installed
- Internal laundry with dryer
- Additional: kitchen and bedroom cabinet installed