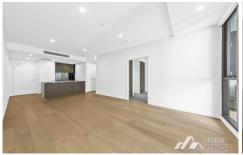

## Features:

- \* Open plan living area with east facing balcony.
- \* Master bedroom with ensuite.
- \* Spacious built-in wardrobe.
- \* One flexible study area.
- \* Kitchen with gas cooking, hard wearing laminate benchtops.
- \* Reverse cycle air conditioning.
- \* Secure underground car space plus storage cage.
- \* Conveniently located to medical facilities, restaurants, café, cinema and parks.
- \* Opportunity for families to live and investment to rent out.