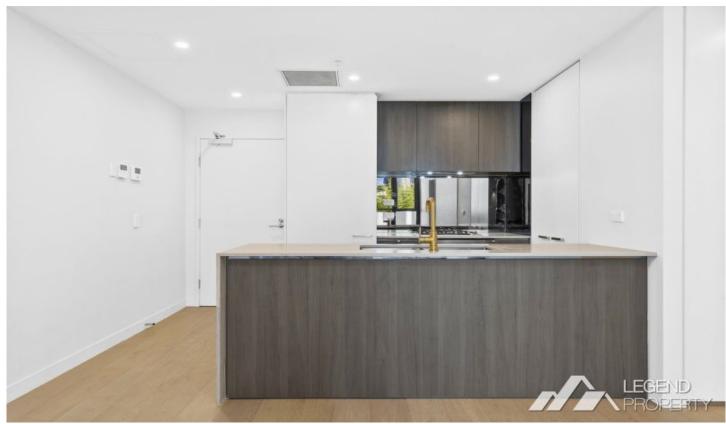

## Features:

- \* Open plan living area with east facing balcony.
- \* Master bedroom with ensuite.
- \* Spacious built-in wardrobe.
- \* One flexible study area.
- \* Kitchen with gas cooking, hard wearing laminate benchtops.
- \* Reverse cycle air conditioning.
- \* Secure underground car space plus storage cage.
- \* Conveniently located to medical facilities, restaurants, café, cinema and parks.
- \* Opportunity for families to live and investment to rent out.