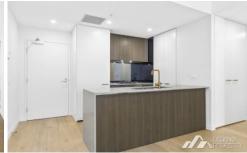

## Features:

- \* Open plan living area with east facing balcony.
- \* Master bedroom with ensuite.
- \* Spacious built-in wardrobe.
- \* One flexible study area.
- \* Kitchen with gas cooking, hard wearing laminate benchtops.
- \* Reverse cycle air conditioning.
- \* Secure underground car space plus storage cage.
- \* Conveniently located to medical facilities, restaurants, café, cinema and parks.
- \* Opportunity for families to live and investment to rent out.