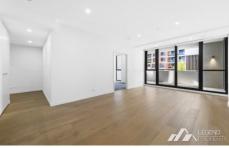

## Features:

- \* Open plan living area with east facing balcony.
- \* Master bedroom with ensuite.
- \* Spacious built-in wardrobe.
- \* One flexible study area.
- \* Kitchen with gas cooking, hard wearing laminate benchtops.
- \* Reverse cycle air conditioning.
- \* Secure underground car space plus storage cage.
- \* Conveniently located to medical facilities, restaurants, café, cinema and parks.
- \* Opportunity for families to live and investment to rent out.