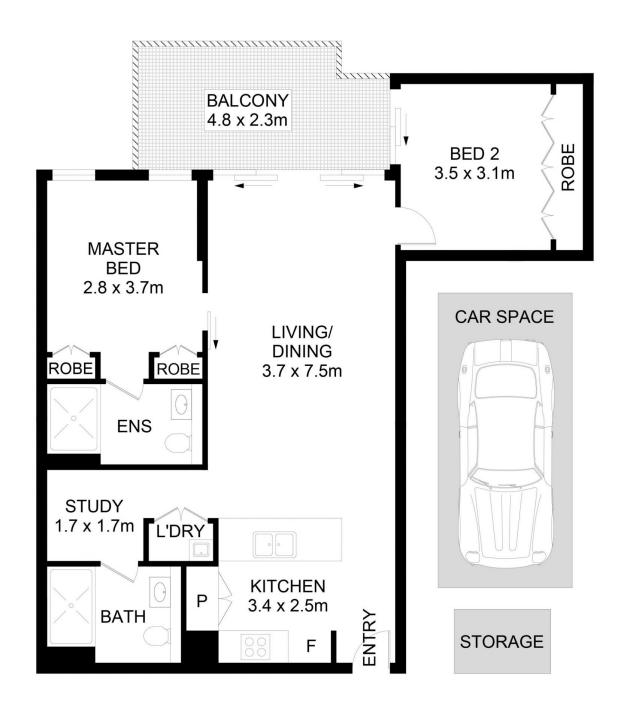

## 36/117 Pacific Highway Hornsby NSW

Two bedrooms apartment conveniently located with only a short walk to Hornsby centre, it has a central location close to train, quality schools, public transport and shops.

## Features:

- \* Open plan living area with east facing balcony.
- \* Master bedroom with ensuite.
- \* Spacious built-in wardrobe.
- \* One flexible study area.
- \* Kitchen with gas cooking, hard wearing laminate benchtops.
- \* Reverse cycle air conditioning.
- \* Secure underground car space plus storage cage.
- \* Conveniently located to medical facilities, restaurants, café, cinema and parks.
- \* Opportunity for families to live and investment to rent out.