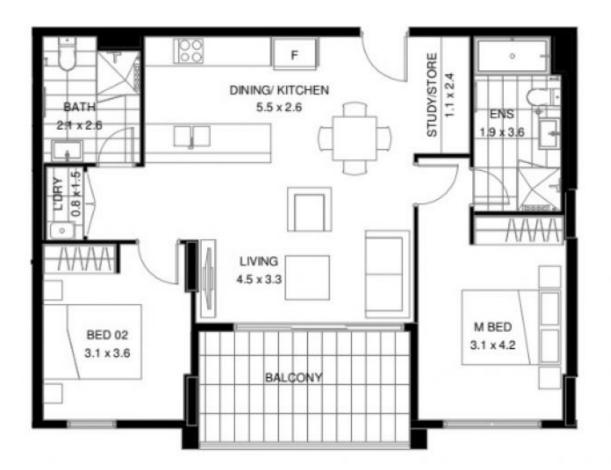

Choose from a range of options including studios, 1-bedroom, 2-bedroom, and 3-bedroom apartments, each meticulously designed to meet your needs.

2 🕒 2 🖺 1 🗬

Price: Contact Agent

**View**: https://www.legendproperty.com.au/sale/nsw/we stern-sydney/schofields/residential/apartment/80

04839

Xin (Chris) Li 0428917888