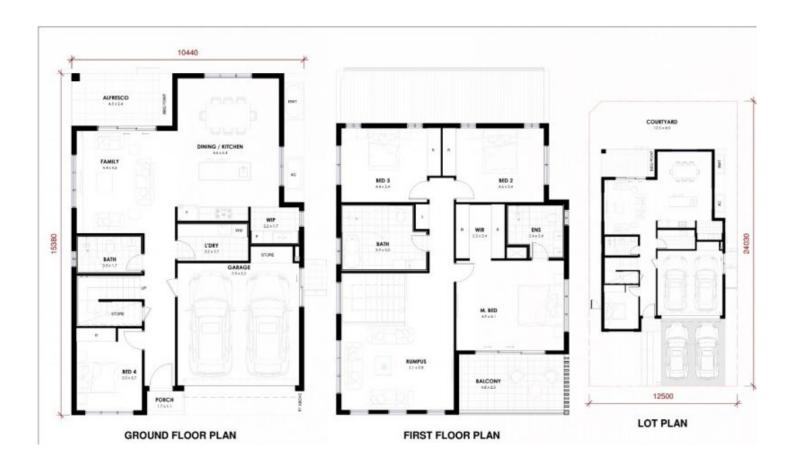

## Features:

- Open Dining and Living area
- State-of-the-art kitchen equipped with brand new oven, gas stove, range hood, dishwasher, and plenty of storage space
- Ducted air conditioning for ultimate comfort
- Intercom system, alarm system, and NBN ready
- Landscaped gardens for serene outdoor retreats
- Auto car garage for hassle-free parking
- Fencing for added privacy
- Separate lounge and balcony on the first floor