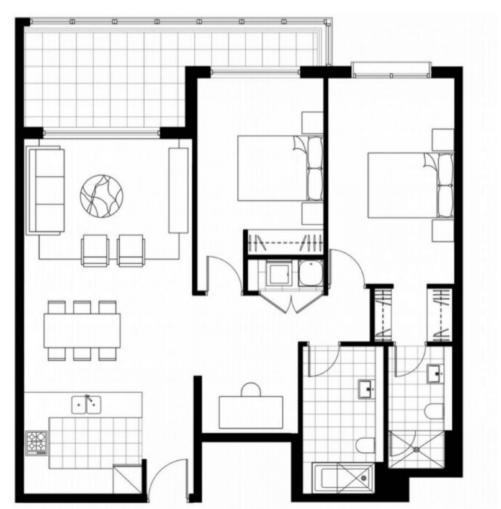

## 404/118 Princes Highway Arncliffe NSW

Discover unbelievable value and amenity within 10km of the CBD in this chic near-new apartment. The home's elevated position captures fresh bay breezes, with an open-plan layout and ceiling-height sliding doors to the balcony ensuring a wonderful sense of free-flowing space.

## Features:

- \* Expansive open-plan living with two oversized bedrooms
- \* Dedicated study room, perfect for working from home
- \* Elegant timber flooring throughout