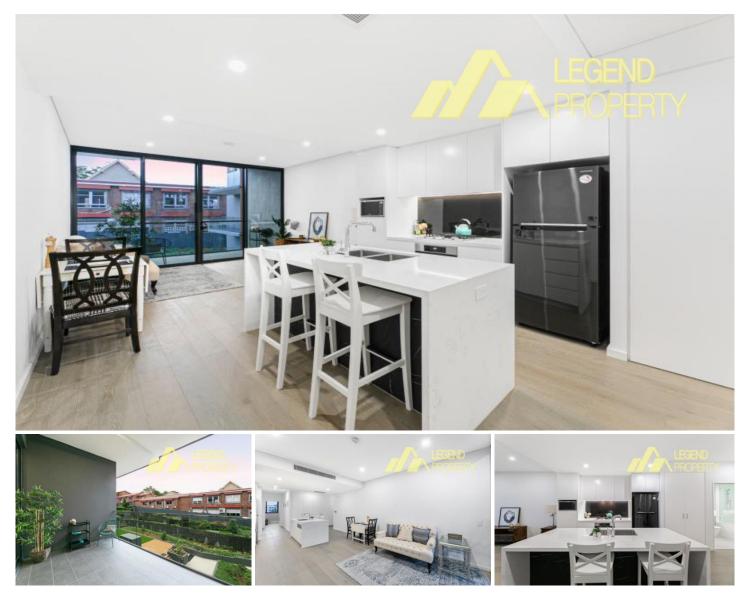

## 302A/1 Glen Street EASTWOOD NSW

Set within the heart of Eastwood, just moments walking distance to station and shopping village with an abundance of cafes, restaurants and groceries. Within the catchment of Eastwood Public School.

## Features:

- \* One bedrooms has built ins
- \* Open plan living and dining area, facing North
- \* Quality timber floor
- \* Sleek modern kitchen with gas cooktop and quality appliances
- \* Ducted out rang-hood in kitchen
- \* Central air-conditioning throughout
- \* Spacious balcony with the community park view
- \* One secured car space

No pets. All Pictures shown are for illustration purpose

1 🛤 1 🚔 1 🚘

View : https://www.legendproperty.com.au/lease/nsw/no rthern-suburbs/eastwood/residential/apartment/7 997463

https://www.legendproperty.com.au