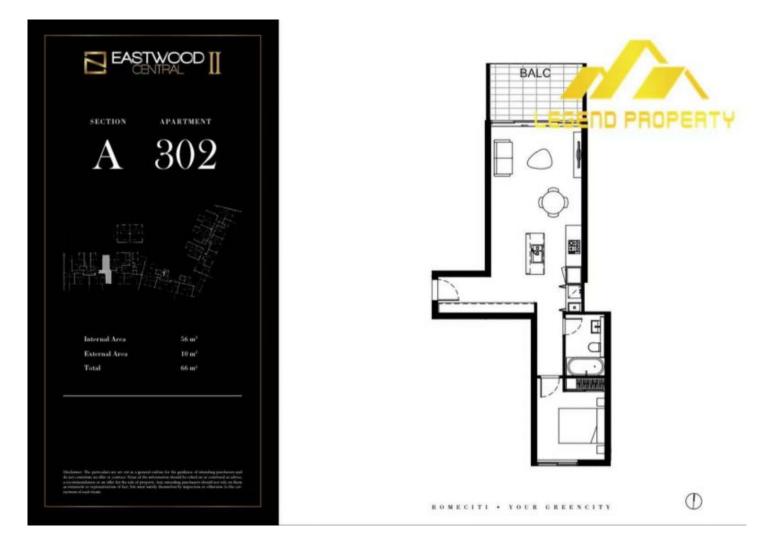

## 302A/1 Glen Street EASTWOOD NSW

Set within the heart of Eastwood, just moments walking distance to station and shopping village with an abundance of cafes, restaurants and groceries. Within the catchment of Eastwood Public School.

## Features:

- \* One bedrooms has built ins
- \* Open plan living and dining area, facing North
- \* Quality timber floor
- \* Sleek modern kitchen with gas cooktop and quality appliances
- \* Ducted out rang-hood in kitchen
- \* Central air-conditioning throughout
- \* Spacious balcony with the community park view
- \* One secured car space