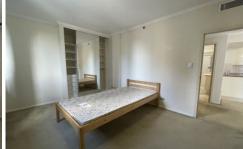

## 315/298 Sussex Sydney NSW

The entire room has excellent sound insulation. The apartment has a large open plan living area that opens onto a balcony. The kitchen features plenty of bench and cupboard space, quality stainless steel appliances including 4 burner gas cooking, oven and dishwasher. The spacious, sunny bedroom has built-in wardrobes. The bathroom is spacious with separate shower and bath. Air conditioning, internal laundry with dryer, security intercom, 5 minute walk to Town Hall, Darling Harbour, Chinatown and George Street. Disclaimer: We have been informed of the above information and do not give any guarantee, undertaking or warning as to the accuracy, completeness or up-to-dateness of the information provided. All interested parties are responsible for conducting their own independent investigations to determine whether this information is accurate.