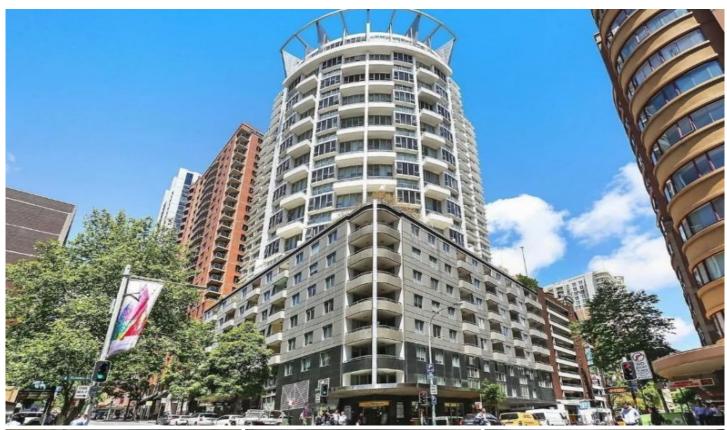

## 315/298 Sussex Sydney NSW

The entire room has excellent sound insulation. The apartment has a large open plan living area that opens onto a balcony. The kitchen features plenty of bench and cupboard space, quality stainless steel appliances including 4 burner gas cooking, oven and dishwasher. The spacious, sunny bedroom has built-in wardrobes. The bathroom is spacious with separate shower and bath. Air conditioning, internal laundry with dryer, security intercom, 5 minute walk to Town Hall, Darling Harbour, Chinatown and George Street. Disclaimer: We have been informed of the above information and do not give any guarantee, undertaking or warning as to the accuracy, completeness or up-to-dateness of the information provided. All interested parties are responsible for conducting their own independent investigations to determine whether this information is accurate.