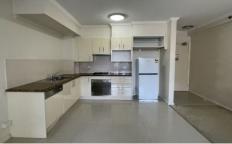

## 315/298 Sussex Sydney NSW

The entire room has excellent sound insulation. The apartment has a large open plan living area that opens onto a balcony. The kitchen features plenty of bench and cupboard space, quality stainless steel appliances including 4 burner gas cooking, oven and dishwasher. The spacious, sunny bedroom has built-in wardrobes. The bathroom is spacious with separate shower and bath. Air conditioning, internal laundry with dryer, security intercom, 5 minute walk to Town Hall, Darling Harbour, Chinatown and George Street. Disclaimer: We have been informed of the above information and do not give any guarantee, undertaking or warning as to the accuracy, completeness or up-to-dateness of the information provided. All interested parties are responsible for conducting their own independent investigations to determine whether this information is accurate.