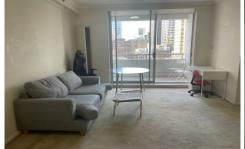

## 315/298 Sussex Sydney NSW

The entire room has excellent sound insulation. The apartment has a large open plan living area that opens onto a balcony. The kitchen features plenty of bench and cupboard space, quality stainless steel appliances including 4 burner gas cooking, oven and dishwasher. The spacious, sunny bedroom has built-in wardrobes. The bathroom is spacious with separate shower and bath. Air conditioning, internal laundry with dryer, security intercom, 5 minute walk to Town Hall, Darling Harbour, Chinatown and George Street. Disclaimer: We have been informed of the above information and do not give any guarantee, undertaking or warning as to the accuracy, completeness or up-to-dateness of the information provided. All interested parties are responsible for conducting their own independent investigations to determine whether this information is accurate.