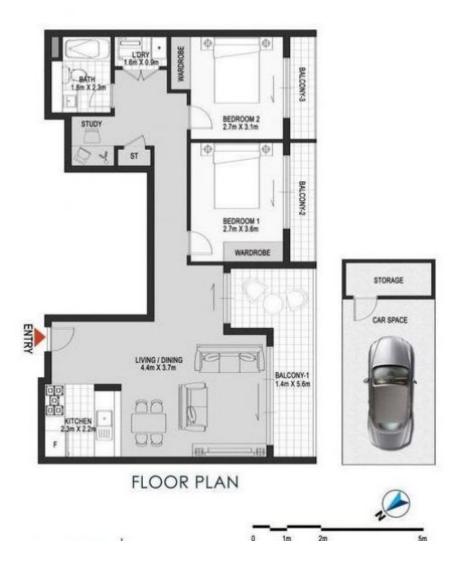

## **Property Features:**

- Airy and peaceful 2 Bed plus study apartment
- Open balcony access to fresh air and natural light
- Walking distance to shopping mall