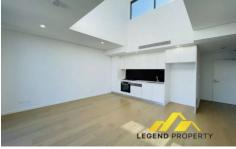

## **FEATURES**:

- \* Open plan living and dining area
- \* Living area with a huge skylight, well-lit. Ceiling height exceeds 3.0m
- \* Spacious bedroom with Built-in Wardrobes
- \* Study room with door and window can put a single bed
- \* European premium timber floor
- \* Sleek modern kitchen with gas cooktop and quality Miele appliances