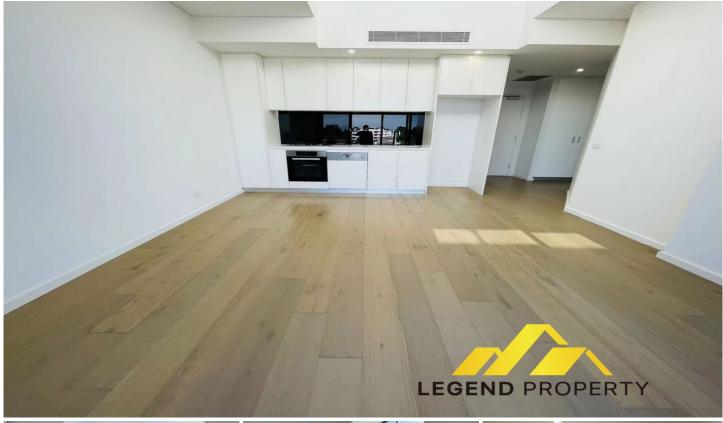

## **FEATURES**:

- \* Open plan living and dining area
- \* Living area with a huge skylight, well-lit. Ceiling height exceeds 3.0m
- \* Spacious bedroom with Built-in Wardrobes
- \* Study room with door and window can put a single bed
- \* European premium timber floor
- \* Sleek modern kitchen with gas cooktop and quality Miele appliances