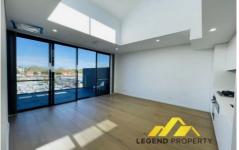

## **FEATURES**:

- \* Open plan living and dining area
- \* Living area with a huge skylight, well-lit. Ceiling height exceeds 3.0m
- \* Spacious bedroom with Built-in Wardrobes
- \* Study room with door and window can put a single bed
- \* European premium timber floor
- \* Sleek modern kitchen with gas cooktop and quality Miele appliances