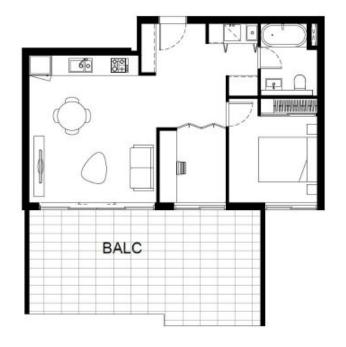

## **FEATURES**:

- \* Open plan living and dining area
- \* Living area with a huge skylight, well-lit. Ceiling height exceeds 3.0m
- \* Spacious bedroom with Built-in Wardrobes
- \* Study room with door and window can put a single bed
- \* European premium timber floor
- \* Sleek modern kitchen with gas cooktop and quality Miele appliances