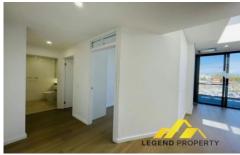

## **FEATURES**:

- \* Open plan living and dining area
- \* Living area with a huge skylight, well-lit. Ceiling height exceeds 3.0m
- \* Spacious bedroom with Built-in Wardrobes
- \* Study room with door and window can put a single bed
- \* European premium timber floor
- \* Sleek modern kitchen with gas cooktop and quality Miele appliances