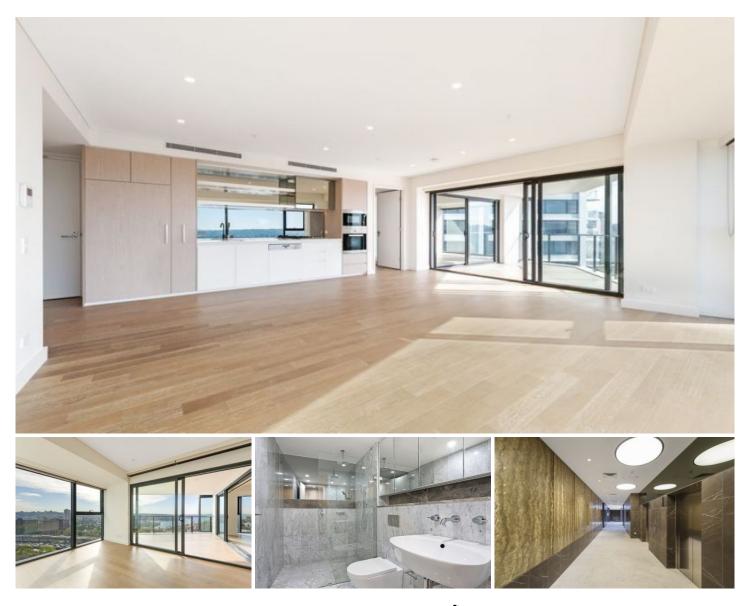

## 710/80 Alfred Street Milsons Point NSW

Please contact Tracy 0493186991 or WeChat tracyhuang999 for more information

Nestled within the prestigious Bridgehill Residences in the coveted harbourside precinct, this exquisite two-bedroom apartment offers an unparalleled lifestyle opportunity. With luxurious interiors and iconic views of Sydney Harbour, this residence epitomizes the essence of refined living in the highly sought-after Milsons Point peninsula.

## Key features:

- Large bedrooms with built-in mirrored wardrobes
- Modern bathrooms for ultimate comfort
- Quality floating timber floorboards throughout, adding elegance to every corner
- Gourmet kitchen featuring a stone benchtop, mirrored splashback, and premium Miele appliances