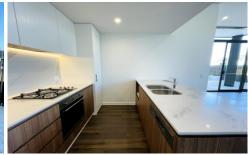

B106/1 2 Stovemaker Lane ERSKINEVILLE NSW

PARK SYDNEY - 3 Bedroom with 205sqm in total

This stunning apartment boasts space and natural light. Expansive open plan living and dining flowing to a large oversized courtyard. Large master suite with direct access to balcony. Designer kitchen, internal laundry and beautifully appointed bathroom. Outstanding opportunity for the first home buyer or the astute investor.

Apartment features:

- 98 sqm internal + 77 sqm external

3 🔄 2 🔓 2 🖨

**View**: https://www.legendproperty.com.au/lease/nsw/inn er-west/erskineville/residential/apartment/794094 2