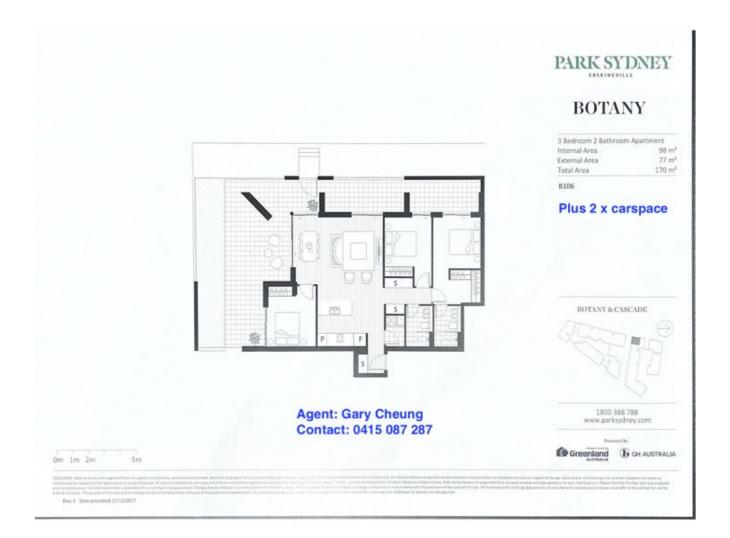

B106/1 2 Stovemaker Lane ERSKINEVILLE NSW

PARK SYDNEY - 3 Bedroom with 205sqm in total

This stunning apartment boasts space and natural light. Expansive open plan living and dining flowing to a large oversized courtyard. Large master suite with direct access to balcony. Designer kitchen, internal laundry and beautifully appointed bathroom. Outstanding opportunity for the first home buyer or the astute investor.

Apartment features:

- 98 sqm internal + 77 sqm external

3 🔄 2 🔓 2 🖨

**View**: https://www.legendproperty.com.au/lease/nsw/inn er-west/erskineville/residential/apartment/794094 2