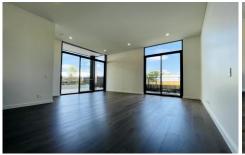

B106/1 2 Stovemaker Lane ERSKINEVILLE NSW

PARK SYDNEY - 3 Bedroom with 205sqm in total

This stunning apartment boasts space and natural light. Expansive open plan living and dining flowing to a large oversized courtyard. Large master suite with direct access to balcony. Designer kitchen, internal laundry and beautifully appointed bathroom. Outstanding opportunity for the first home buyer or the astute investor.

Apartment features:

- 98 sqm internal + 77 sqm external

3 🔄 2 🔓 2 🖨

**View**: https://www.legendproperty.com.au/lease/nsw/inn er-west/erskineville/residential/apartment/794094 2