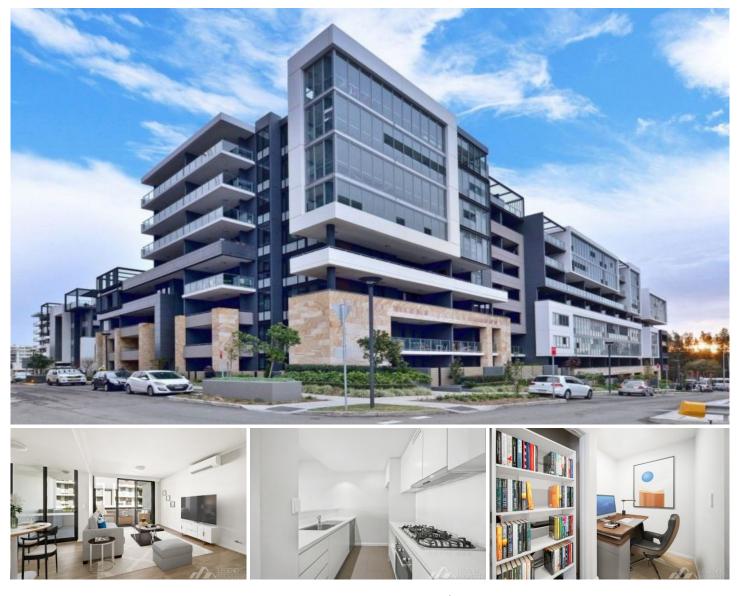

## 405/1 Half Street Wentworth Point NSW

Located within a designer complex, meters away from Marina Square Shopping Centre with cafes, restaurants and shops, Wentworth Point Primary, Olympic Park Ferry Wharf, footbridge, foreshore reserves, scenic cycling/walking trails, and within walking distance to Rhodes Train Station. A free shuttle bus available for your convenience takes you through Wentworth point and over to Rhodes.

This apartment offers you your own convenient living space or a great investment opportunity.

**Property Features:** 

- Airy and peaceful 2 Bed plus study apartment
- Open balcony access to fresh air and natural light
- Walking distance to shopping mall