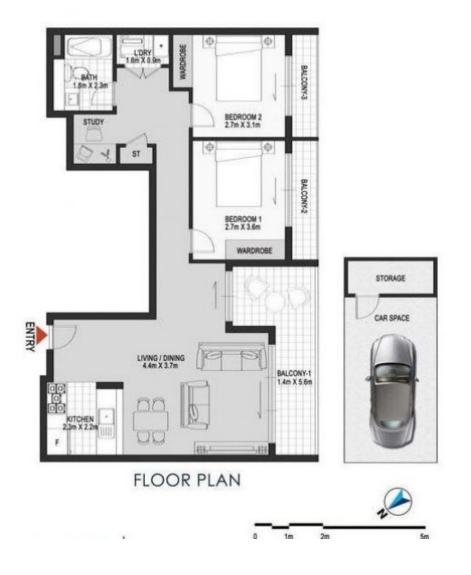

This apartment offers you your own convenient living space or a great investment opportunity.

**Property Features:** 

- Airy and peaceful 2 Bed plus study apartment
- Open balcony access to fresh air and natural light
- Walking distance to shopping mall