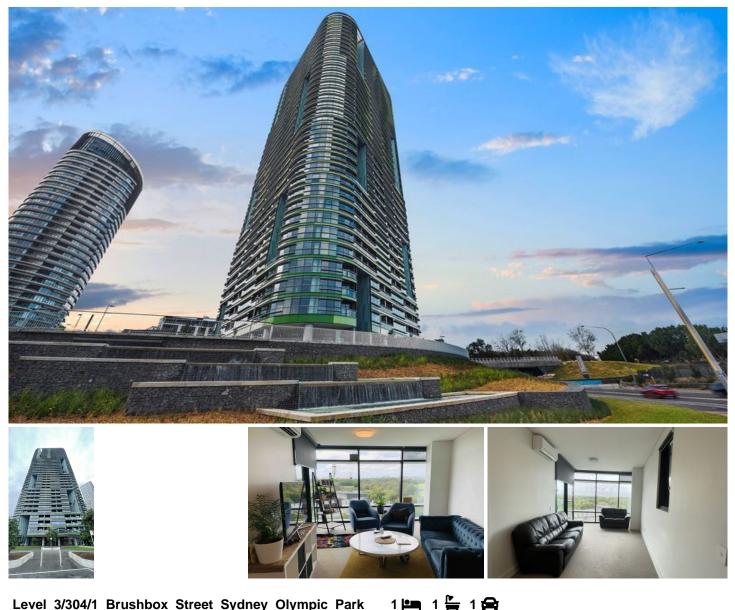

## Level 3/304/1 Brushbox Street Sydney Olympic Park NSW

This modern one bedroom apartment features a spacious lounge and dining which flows onto a generous sized balcony. With stunning views to the City and Bicentennial Park, this will lease quickly.

- Kitchen with SMEG appliances, stone-bench, dishwasher and microwave

- Carpeted spacious bedroom with built-in wardrobe, separate study

- Tinted double-glazed glass reducing noise, reverse cycle air conditioning

- Video security intercom, dual lift access, secure basement parking

- Architecturally designed lobby & foyer, security building with CCTV

- Short walk to Sydney Olympic Park Train Station, bus and

View : https://www.legendproperty.com.au/lease/nsw/inn er-west/sydney-olympic-park/residential/apartme nt/7939268