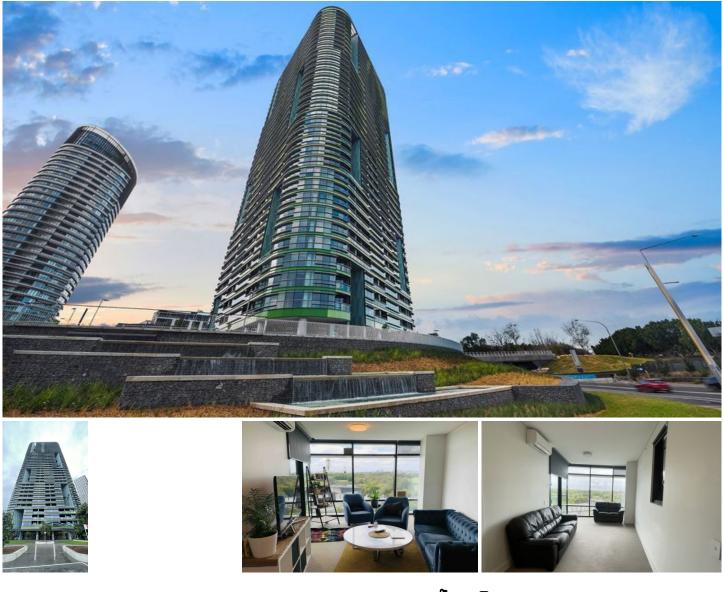

## 304/1 Brushbox Street SYDNEY OLYMPIC PARK NSW

This modern one bedroom apartment features a spacious lounge and dining which flows onto a generous sized balcony. With stunning views to the City and Bicentennial Park, this will lease quickly.

- Kitchen with SMEG appliances, stone-bench, dishwasher and microwave

- Carpeted spacious bedroom with built-in wardrobe, separate study

- Tinted double-glazed glass reducing noise, reverse cycle air conditioning

- Video security intercom, dual lift access, secure basement parking

- Architecturally designed lobby & foyer, security building with CCTV

- Short walk to Sydney Olympic Park Train Station, bus and ferry