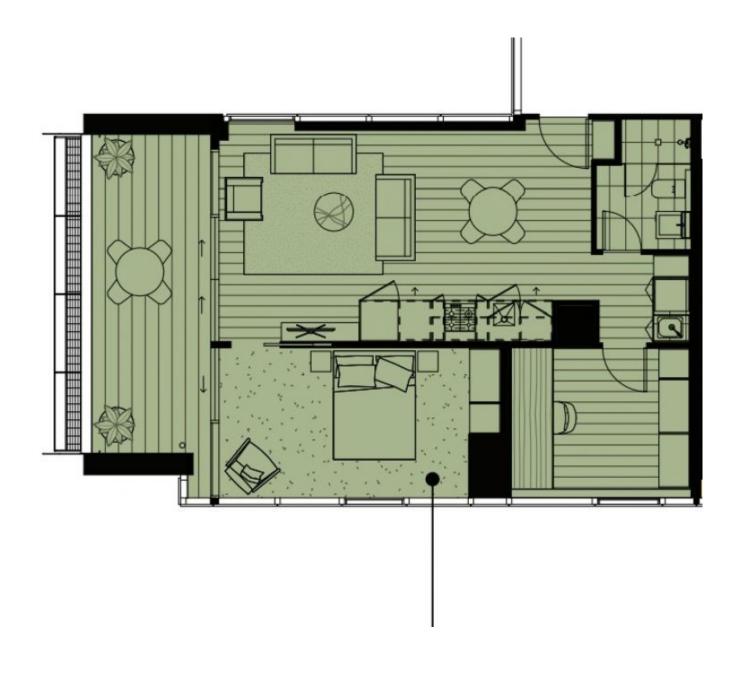

3309/115 Bathurst Street Sydney NSW

Greenland Centre, the 235-metre skyscraper will be the tallest residential tower in Sydney's CBD.

Situated in the bustling heart of Sydney CBD, this one-bedroom apartment is located on the 11th floor within 'Greenland Centre', the most luxurious residential address in the Sydney CBD, architecturally designed by BVN DH.

The apartment comes with carefully considered interiors designed by Woods Bagot and its ideal North East aspect maximizes natural light throughout the entire living/dining area and kitchen and offers uninterrupted Harbour, city and parkland views from its balcony.

Features in this apartment include:

- One of the  $\ensuremath{\mathsf{BEST}}$  VALUE for 1-bed apartment in this building

1 🗀 1 느

**View**: https://www.legendproperty.com.au/lease/nsw/sy dney-city/sydney/residential/apartment/7939080