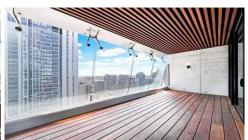

The apartment comes with carefully considered interiors designed by Woods Bagot and its ideal North East aspect maximizes natural light throughout the entire living/dining area and kitchen and offers uninterrupted Harbour, city and parkland views from its balcony.