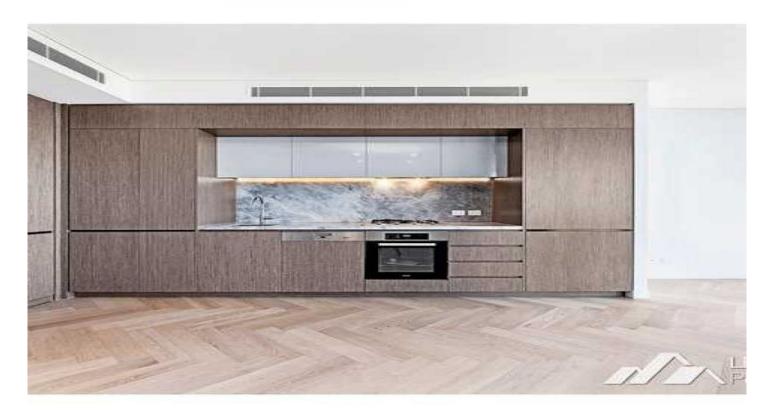

The apartment comes with carefully considered interiors designed by Woods Bagot and its ideal North East aspect maximizes natural light throughout the entire living/dining area and kitchen and offers uninterrupted Harbour, city and parkland views from its balcony.

Features in this apartment include:

- One of the  $\ensuremath{\mathsf{BEST}}$  VALUE for 1-bed apartment in this building

1 🗀 1 느

**View**: https://www.legendproperty.com.au/lease/nsw/sy dney-city/sydney/residential/apartment/7939080