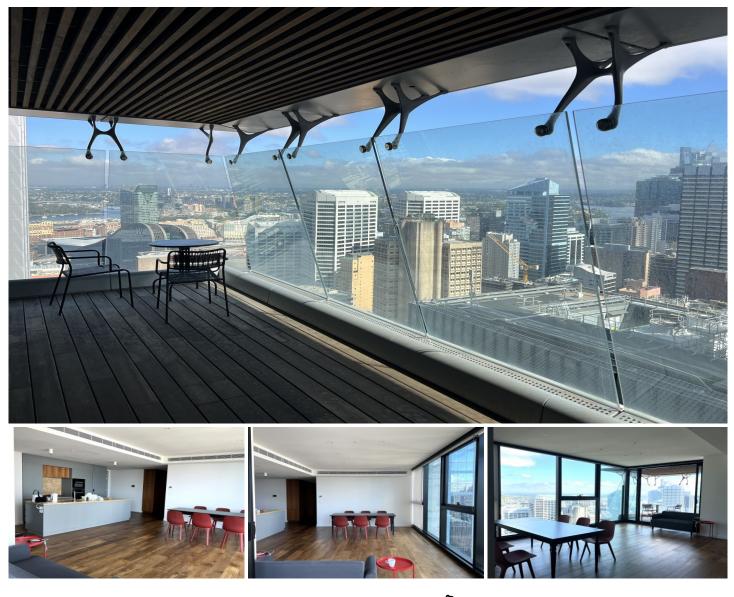

Located at 115 Bathurst Street, in the heart of the Sydney CBD, the BVN and Woods Bagot designed tower will feature 479 residences over 67 storeys. Rising to 235 metres above the ground, Greenland Centre's upper levels will offer unrivalled panoramic views encompassing the CBD, Blue Mountains, Hyde Park and Sydney Harbour. The building's revolutionary 'Sydney Balconies' have been designed to provide true indoor-outdoor connections all year-round and will offer unrivalled views and protection from the elements.