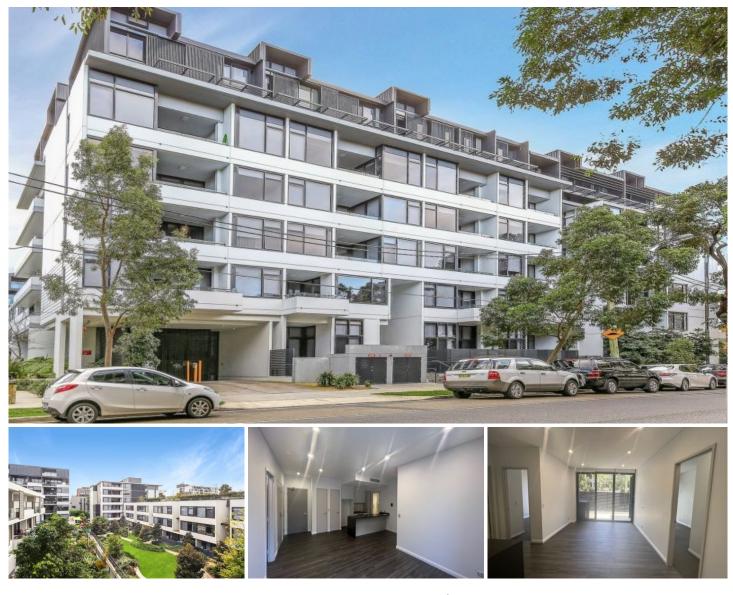

## 60/94 Dalmeny Avenue Rosebery NSW

This n duplex apartment with 2 bedrooms, offers open-plan living room space and full of storage for organization. Woolworth supermarket and Greenland park just in front of building.

## Features

- -Fully timber floor
- -open-plan living combined lounge and dining area
- -Two generous size bedrooms with build-in wardrobes
- -Modern kitchen with stone bench tops and European gas appliances
- -Modern bathroom design with bath
- -Internal dryer
- -Video intercom
- -Underground secure car park and storage cage