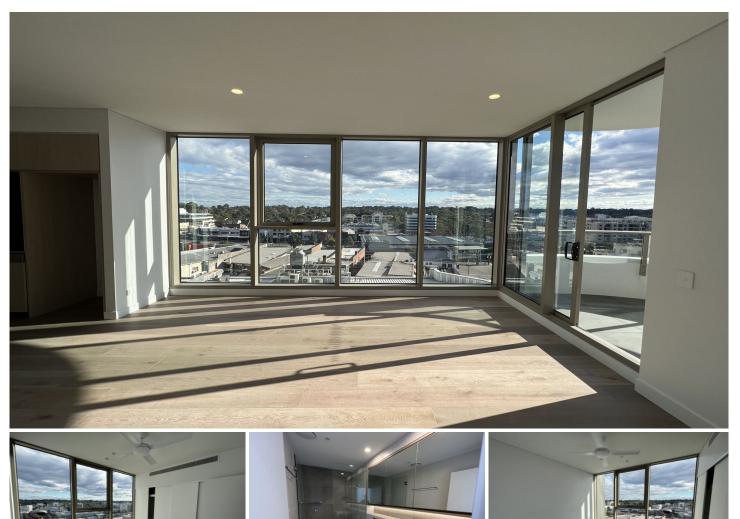

## 603/22 Langston Place EPPING NSW

This expansive One-bedroom, one bathroom unit is nestled perfectly in the brand new Langston Residences. Boasting modern living, ultimate comfort and the convenience of all transport at your doorstep. With world class amenities, this brand new residence is the perfect place to call your next home.

## Key Features:

- Offering open plan kitchens with marbled porcelain bench tops, SMEG appliances & walk in pantry.

- Good size bedroom offering carpet and built-in wardrobe

- Generous size bathrooms, mirrored cabinets & plenty of storage

- Lounge/dining area flows onto expansive balcony

- Built-in laundry with internal dryer provided and storage space