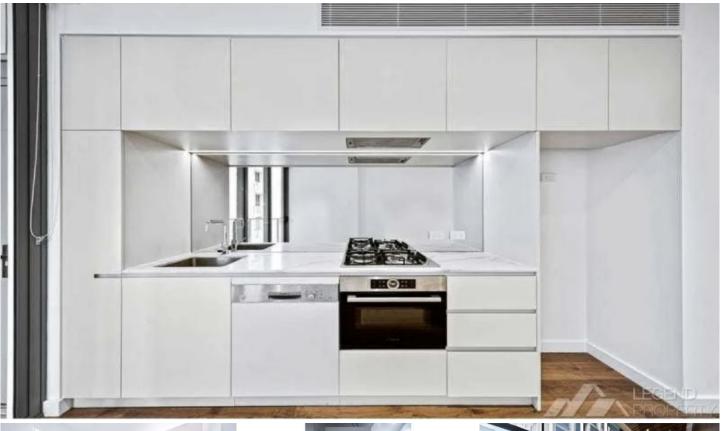

- 600 meters to North Sydney Train station, 4km to Sydney CBD

- Open plan lounge & dining area with access to the enclosed balcony/rooftop garden

- Designer kitchen with stainless steel European appliances and stone bench top