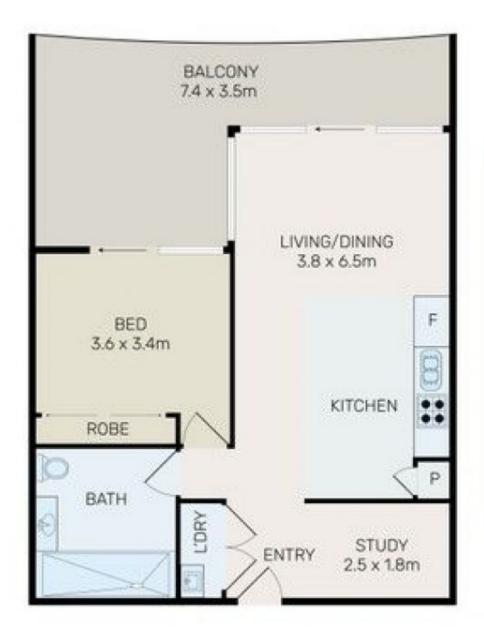

## Level 16/1606/88 Church Street Parramatta NSW

Premium 1 BED plus study Apartment available for Lease. The Landmark building located in Parramatta CBD : West Village

This is your opportunity to live in the good quality and luxury apartment at the perfect city CBD location. Conveniently walk to Westfield, Train Station, University, Shops and Supermarket, schools, restaurants.

## **FEATURES INCLUDE:**

- Spacious bedroom with extensive built-ins
- Sleek kitchen equipped with Miele appliances
- Luxury bathroom fitted with quality tiles
- Timber floor throughout living room
- Shopping Centre, Supermarket, Shops and Offices are within the complex, comfortably enjoy daily life
- Built by Parkview ; Developed by Eco-World International