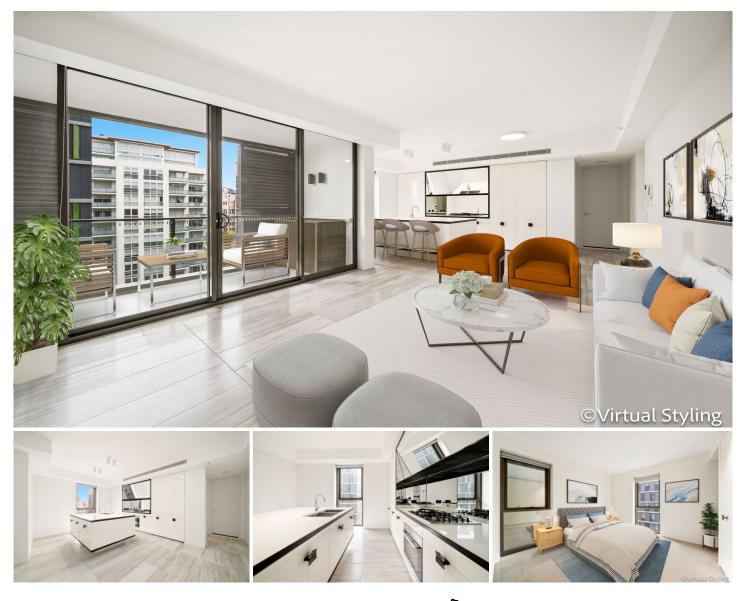

## 1510/178 Thomas Street Haymarket NSW

This ultra-contemporary designer masterpiece is situated in a central community setting, making it an ideal choice for professional couples or discerning investors. Positioned on the 15th floor, this property offers a low-maintenance lifestyle with a pleasant outlook, embodying the epitome of inner-city living.

Great location at Sydney CBD, The Quay Haymarket has 270 residential apartments across 2 towers with 6,000 square metres of retail space including a new Woolworths supermarket and specialty retail, easy access to shopping dinning and entertainment. Walk to Darling Harbour, Chinatown, UTS, TAFE, light rail, central Station.

## Key features:

- Morden Two Bedroom Apartment with security parking and storage