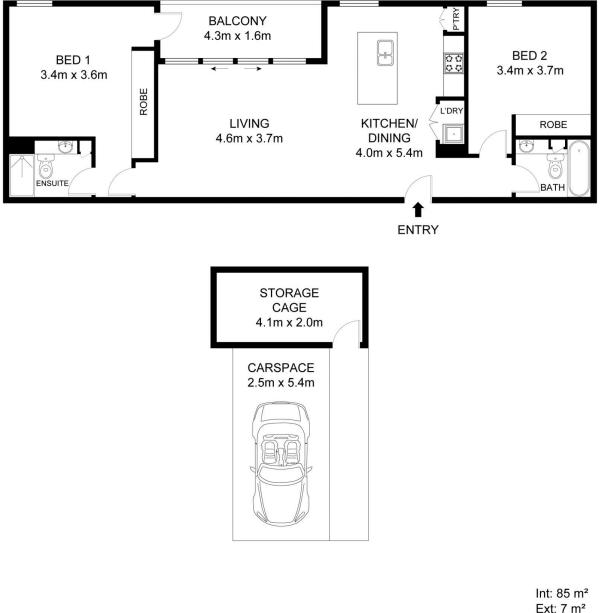

Ext: 7 m<sup>2</sup> Total: 92 m<sup>2</sup>

**\_**1 **E** 2 2 🚍

THE ABOVE PLAN IS REPRESENTATION ONLY. ALL DIMENSIONS ARE APPROXIMATE SHOULD BE CHECKED ON SITE. NO RESPONSIBILITY IS TAKEN FOR ERROR, OMISSION OR MISSTATEMENT.