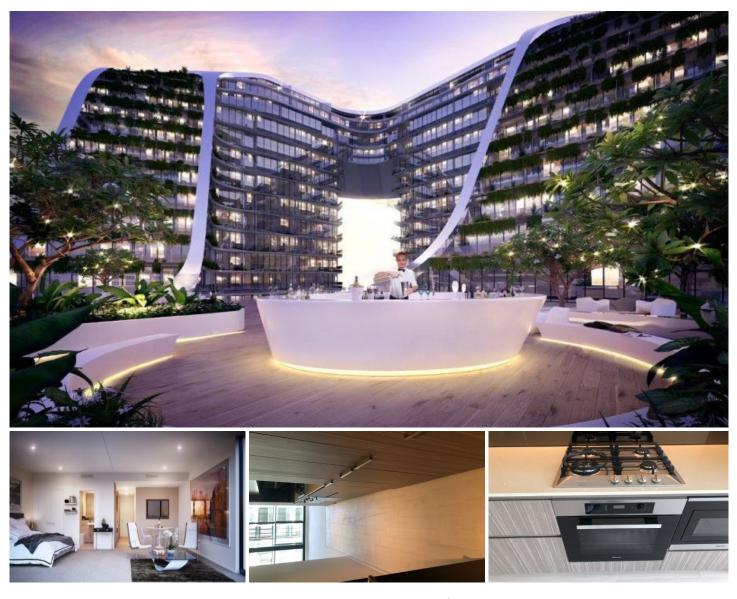

## 518/303 Botany Road Zetland NSW

Furnished One Bedroom Apartment + Study For Rent

This apartment is in a building that is strategically located in one of Sydney's fastest-growing residential Town Centres, only 4 km to/from the CBD with easy access to Eastern Distributor. M5 motorway and Sydney airport.

**Property Features:** 

- Beautiful open plan living design
- Modern kitchen with stone benchtops and modern appliances
- Split system air-conditioning
- Modern bathroom

View : https://www.legendproperty.com.au/lease/nsw/ea stern-suburbs/zetland/residential/apartment/7896 170