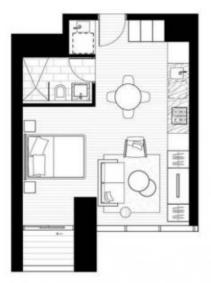

## Studio

Internal area  $37 - 38 \text{ m}^2$ External area  $2 - 3 \text{ m}^2$ 

## Total 39 - 41 m<sup>2</sup>

Apartments 11.07, 15.07, 16.07, 17.07, 18.07, 19.07, 20.07, 21.07, 22.07, 23.07, 25.07, 26.07

Greenland CBRE

www.greenlandcentre.com.au 1800 733 187

Please rate that this floor plan was produced prior to construction. This information herein is believed to be correct but is not guaranteed. Changies may be made during construction and dimensions, areas, fittings and specification are subject to change without notice in accordance with the provisions of the context for sale. The furniture and furnituring depicted are not included with any sale and purchases must refer to the correct for sale for the last of inclusions. This position of furniture and furnituring should not be sken to be indicated and positions of power points, IV connection points and the late. Prospective purchases must may not their own emparism. All graphics including the layout, balantances and the like an includence only, subhalantance and the like an includence only, subhalantance and the like an includence only and are subject to final survey.