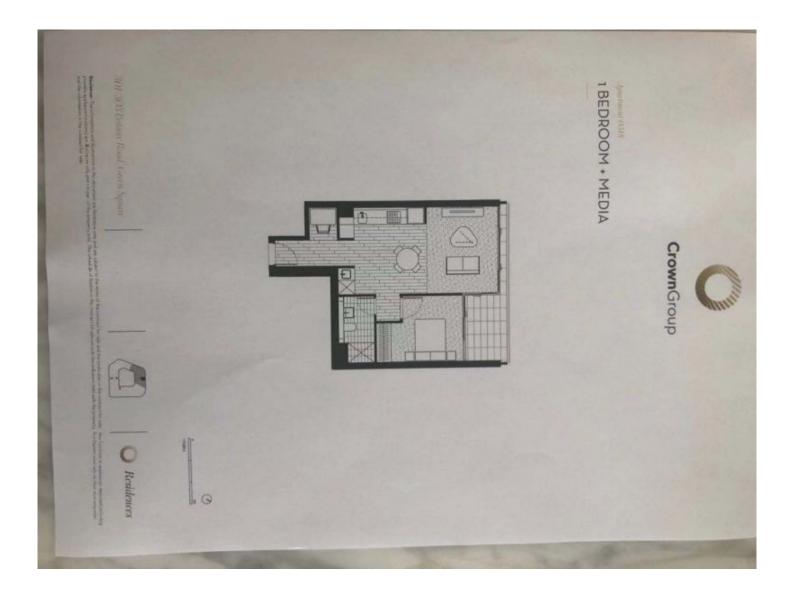

## 518/301-303 Botany Road ZETLAND NSW

Furnished One Bedroom Apartment + Study For Rent

This apartment is in a building that is strategically located in one of Sydney's fastest-growing residential Town Centres, only 4 km to/from the CBD with easy access to Eastern Distributor. M5 motorway and Sydney airport.

## **Property Features:**

- Beautiful open plan living design
- Modern kitchen with stone benchtops and modern appliances
- Split system air-conditioning
- Modern bathroom