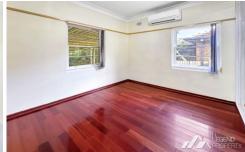

## Featuring:

- 3 Bedroom sunny spacious Home
- Large Sunroom/Study Room
- Refurbished kitchen with modern design cabinets
- Refurbished Main bathroom with new add on features
- Dinning area with large open space
- With split system air conditioner
- Internal laundry
- Polished timber floorboards
- Large front yard and back yard outdoor space, great for family