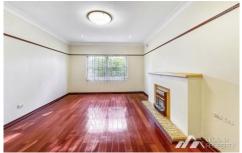

## Featuring:

- 3 Bedroom sunny spacious Home
- Large Sunroom/Study Room
- Refurbished kitchen with modern design cabinets
- Refurbished Main bathroom with new add on features
- Dinning area with large open space
- With split system air conditioner
- Internal laundry
- Polished timber floorboards
- Large front yard and back yard outdoor space, great for family