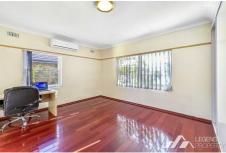

## Featuring:

- 3 Bedroom sunny spacious Home
- Large Sunroom/Study Room
- Refurbished kitchen with modern design cabinets
- Refurbished Main bathroom with new add on features
- Dinning area with large open space
- With split system air conditioner
- Internal laundry
- Polished timber floorboards
- Large front yard and back yard outdoor space, great for family