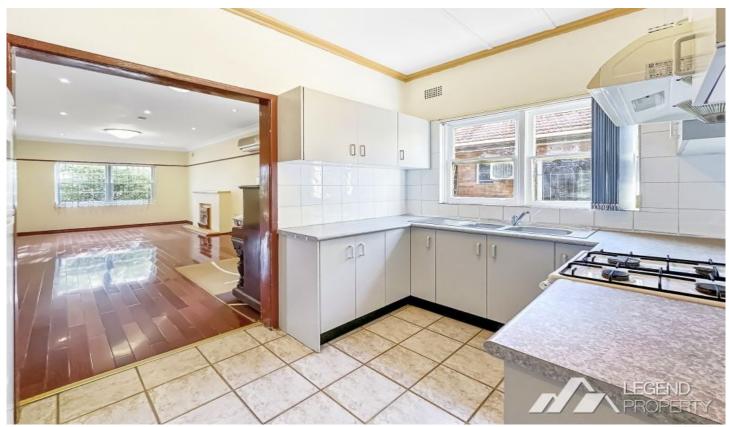

## Featuring:

- 3 Bedroom sunny spacious Home
- Large Sunroom/Study Room
- Refurbished kitchen with modern design cabinets
- Refurbished Main bathroom with new add on features
- Dinning area with large open space
- With split system air conditioner
- Internal laundry
- Polished timber floorboards
- Large front yard and back yard outdoor space, great for family