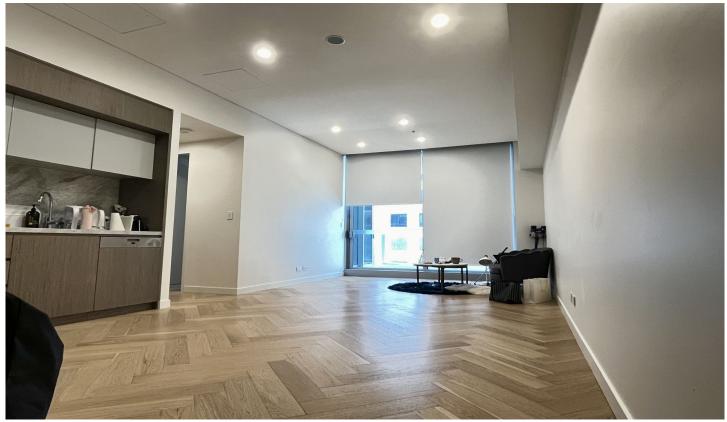

## 2201/117 Bathurst Street Sydney NSW

This magnificent level 22 Darling Harbour view apartment is in Sydney 2nd tall resident tower "Greenland Centre" Wide angle of Spectacular darling harbour view with firework every weekend.

Spacious 1 + Study layout, can be used as 2 bedrooms.

- Kitchen Features Miele appliances gas cooktop.
- Large Stone bench-top & an array of storge
- Internal Laundry with 2 in 1 washing machine with dryer
- Designer Bathrooms
- Master bedroom with all featuring built in wardrobes
- Ducted reverse Cycle air conditioning
- Common area to the building include 25m heated outdoor swimming pool, Spa, Sauna, Gym, Cinema and multi use meeting room.
- Full Security throughout the building