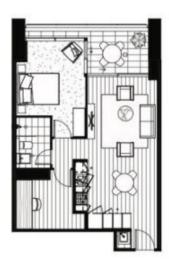

## 2201/117 Bathurst Street Sydney NSW

This magnificent level 22 Darling Harbour view apartment is in Sydney 2nd tall resident tower "Greenland Centre" Wide angle of Spectacular darling harbour view with firework every weekend.

Spacious 1 + Study layout, can be used as 2 bedrooms.

- Kitchen Features Miele appliances gas cooktop.
- Large Stone bench-top & an array of storge
- Internal Laundry with 2 in 1 washing machine with dryer
- Designer Bathrooms
- Master bedroom with all featuring built in wardrobes
- Ducted reverse Cycle air conditioning
- Common area to the building include 25m heated outdoor swimming pool, Spa, Sauna, Gym, Cinema and multi use meeting room.
- Full Security throughout the building

Please note that this floor plan was produced prior to construction. The information hower is believed to be content to a so quaranteed. Change may be made during construction and dimensions, away, fittings, and specification are subject to change which of notice in accordance with the provisions of the content for sale. The further was distributed under the following should not be taken to be noted after or final positions of provision and position of a source or for subject to the sale of the bill, a representation or final positions of a source or for subject to the sale of the sale o