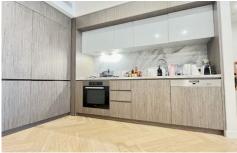

Spacious 1 + Study layout, can be used as 2 bedrooms.

- Kitchen Features Miele appliances gas cooktop.
- Large Stone bench-top & an array of storge
- Internal Laundry with 2 in 1 washing machine with dryer
- Designer Bathrooms
- Master bedroom with all featuring built in wardrobes
- Ducted reverse Cycle air conditioning
- Common area to the building include 25m heated outdoor swimming pool, Spa, Sauna, Gym, Cinema and multi use meeting room.
- Full Security throughout the building