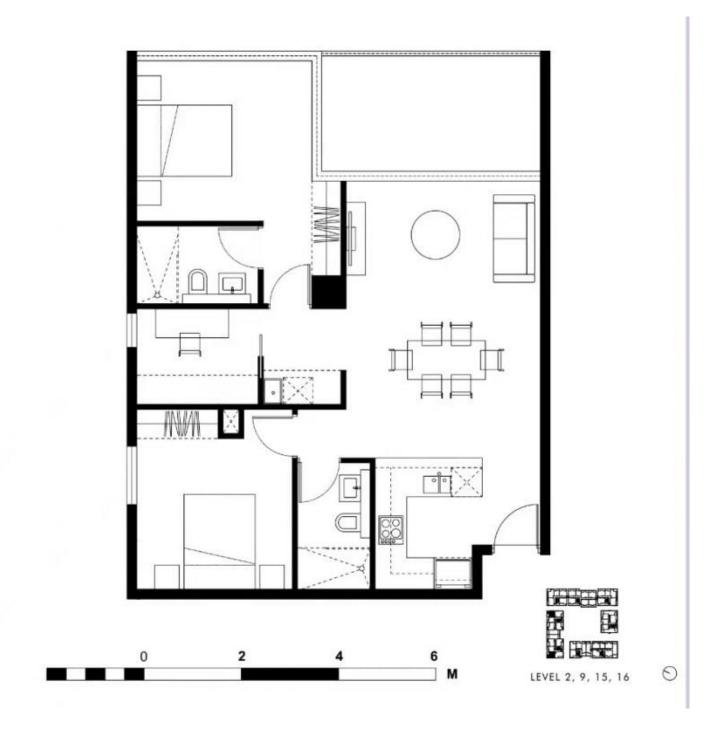

## 201/6 Shale Street LIDCOMBE NSW

This is new luxury development in Lidcombe, bordering the best of the lifestyle amenities of Sydney Olympic Park. Architecturally designed for maximum comfort and privacy, this seventh floor apartment is finished with premium fittings and finishes throughout. Its location is just a stroll to Sydney Olympic Park, train station, shops, schools & acres of parklands.

## Features:

- Two large bedrooms plus with BIR
- Dedicated Study room / home office space
- Innovative floorplan, all living areas connect to the outdoors

2 🕒 2 🖺 1 🗬

**View**: https://www.legendproperty.com.au/lease/nsw/pa rramatta/lidcombe/residential/apartment/7891260