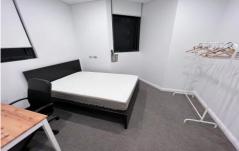

- Spacious open-plan dining & living flowing to a good-sized balcony ideal for alfresco dining
- Designer kitchen with stone benchtops, premium appliances & stunning mirrored splashback
- 2 Bedroom with wool blend carpet, built-in robes & an exclusive balcony
- Stylish bathroom with designer fittings & frameless glass shower
- Additional media/home office/study area
- Internal laundry with a dryer, ducted A/C & storage caged