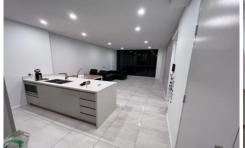

- Spacious open-plan dining & living flowing to a good-sized balcony ideal for alfresco dining
- Designer kitchen with stone benchtops, premium appliances & stunning mirrored splashback
- 2 Bedroom with wool blend carpet, built-in robes & an exclusive balcony
- Stylish bathroom with designer fittings & frameless glass shower
- Additional media/home office/study area
- Internal laundry with a dryer, ducted A/C & storage caged