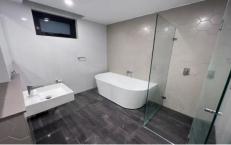

- Spacious open-plan dining & living flowing to a good-sized balcony ideal for alfresco dining
- Designer kitchen with stone benchtops, premium appliances & stunning mirrored splashback
- 2 Bedroom with wool blend carpet, built-in robes & an exclusive balcony
- Stylish bathroom with designer fittings & frameless glass shower
- Additional media/home office/study area
- Internal laundry with a dryer, ducted A/C & storage caged