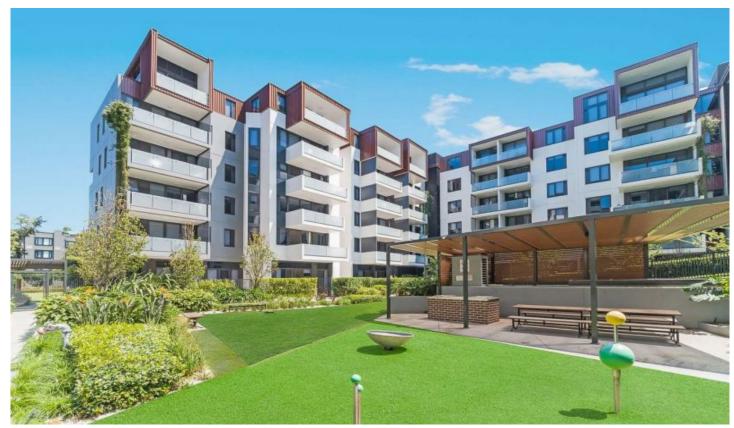

## 326/9 Rosebery Avenue Rosebery NSW

Exceptionally positioned in the vibrant and every day changing suburb of Rosebery, 'COCO' this contemporary designer pad combines lifestyle and convenience to offer the perfect work-life balance. With an abundance of natural light and an open-plan living area, this apartment will bring both luxury and comfort.

- Spacious open-plan dining & living flowing to a good-sized balcony ideal for alfresco dining
- Designer kitchen with stone benchtops, premium appliances & stunning mirrored splashback
- 2 Bedroom with wool blend carpet, built-in robes & an exclusive balcony
- Stylish bathroom with designer fittings & frameless glass shower
- Additional media/home office/study area
- Internal laundry with a dryer, ducted A/C & storage caged